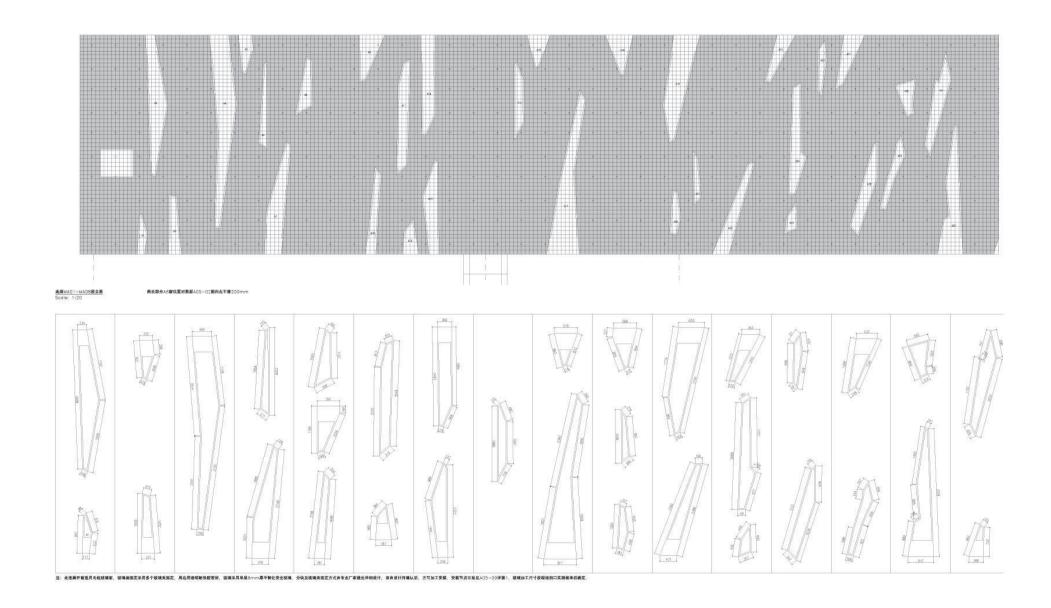

**Rethinking Basics** 

standardarchitecture 标准营造

```
S, Max. Principal
SNEG, (fraction = -1.0)
(Ave. Crit.: 75%)

+5.436e+00
+4.983e+00
+4.530e+00
+4.570e+00
+3.624e+00
+3.171e+00
+2.718e+00
+2.265e+00
+1.812e+00
+1.359e+00
+9.061e-01
+4.530e-01
+0.000e+00
```

(T)

standardarchitecture 标准营造

standardarchitecture 标准营造

standardarchitecture 标准营造

standardarchitecture 标准营造

standardarchitecture 标准营造

standardarchitecture 标准营造

```
S, Max. Principal
SNEG, (fraction = -1.0)
(Ave. Crit.: 75%)

+5.436e+00
+4.983e+00
+4.530e+00
+4.570e+00
+3.624e+00
+3.171e+00
+2.718e+00
+2.265e+00
+1.812e+00
+1.359e+00
+9.061e-01
+4.530e-01
+0.000e+00
```

standardarchitecture 标准营造

standardarchitecture 标准营造

standardarchitecture 标准营造