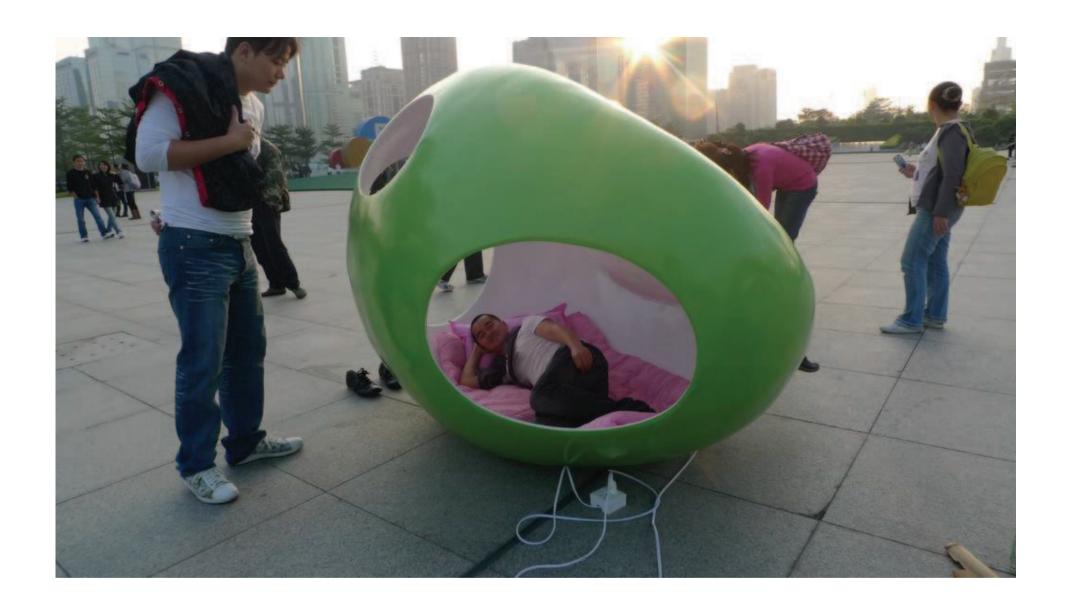

# migrant SERVE THE PEOPLE

公元2009,城市在奄奄一息之际下了三个蛋。标准营造在北京的街道上找到了其中的两个,他们认为其中隐藏着尚未发现的潜能,于是把它们作为作品送到深圳参展,试图通过他们和人类大量的接触探寻奥秘。

也有人说,其实标准营造找到了全部三个,但他们保留了其中一个,那个蛋现在还在他们的事务所里。

In the year 2009, while cities suffocate on their last breath, three eggs were laid in a street by Beijing. Two were discovered by standardarchitecture, which immediately grasped their potential as a new life form. Thus, the eggs were shipped to Shenzen to allow users of the biennale explore interaction with these new urban species, whose learning's can hatch hope for the future and consequently save our cities.

Others say that sa actually found all three of them, but they saved the last one in their office.