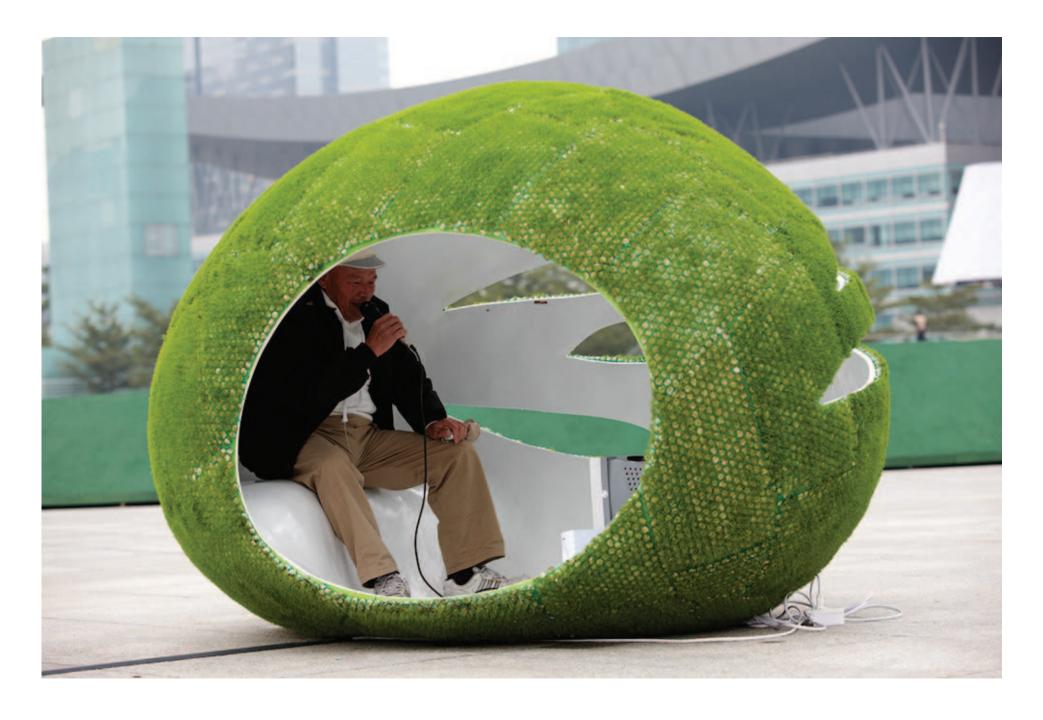

# migrant SERVE THE PEOPLE

公元2009,城市在奄奄一息之际下了三个蛋。标准营造在北京的街道上找到了其中的两个,他们认为其中隐藏着尚未发现的潜能,于是把它们作为作品送到深圳参展,试图通过他们和人类大量的接触探寻奥秘。

也有人说,其实标准营造找到了全部三个,但他们保留了其中一个,那个蛋现在还在他们的事务所里。

In the year 2009, while cities suffocate on their last breath, three eggs were laid in a street by Beijing. Two were discovered by standardarchitecture, which immediately grasped their potential as a new life form. Thus, the eggs were shipped to Shenzen to allow users of the biennale explore interaction with these new urban species, whose learning's can hatch hope for the future and consequently save our cities.

Others say that sa actually found all three of them, but they saved the last one in their office.