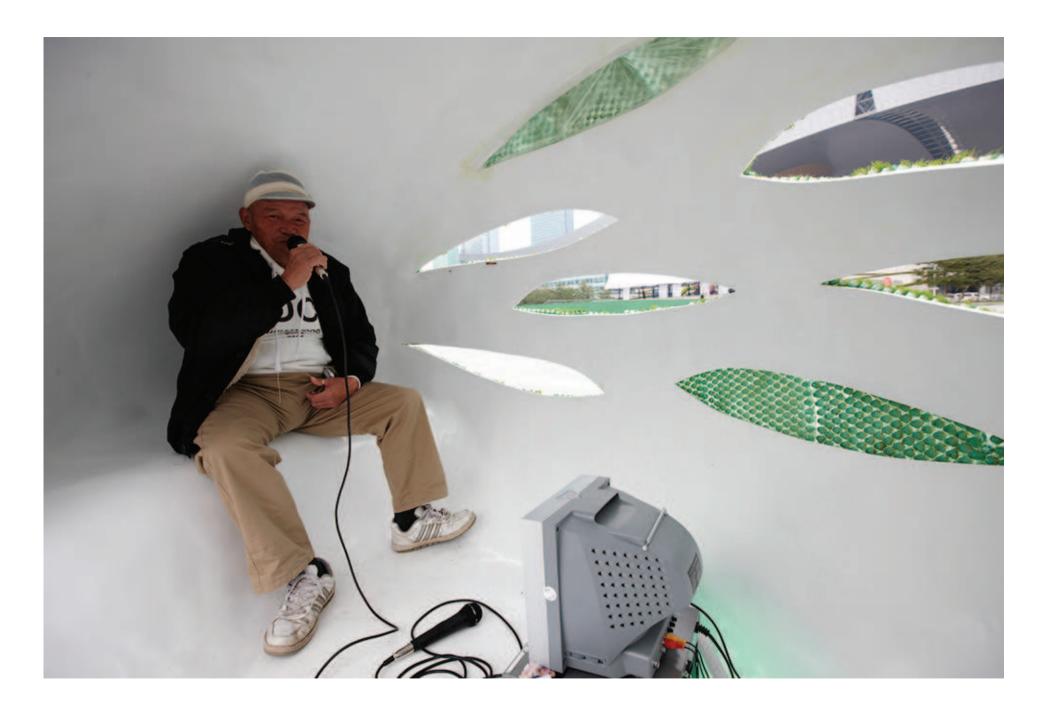

# migrant SERVE THE PEOPLE

公元2009,城市在奄奄一息之际下了三个蛋。标准营造在北京的街道上找到了其中的两个,他们认为其中隐藏着尚未发现的潜能,于是把它们作为作品送到深圳参展,试图通过他们和人类大量的接触探寻奥秘。

也有人说,其实标准营造找到了全部三个,但他们保留了其中一个,那个蛋现在还在他们的事务所里。

In the year 2009, while cities suffocate on their last breath, three eggs were laid in a street by Beijing. Two were discovered by standardarchitecture, which immediately grasped their potential as a new life form. Thus, the eggs were shipped to Shenzen to allow users of the biennale explore interaction with these new urban species, whose learning's can hatch hope for the future and consequently save our cities.

Others say that sa actually found all three of them, but they saved the last one in their office.