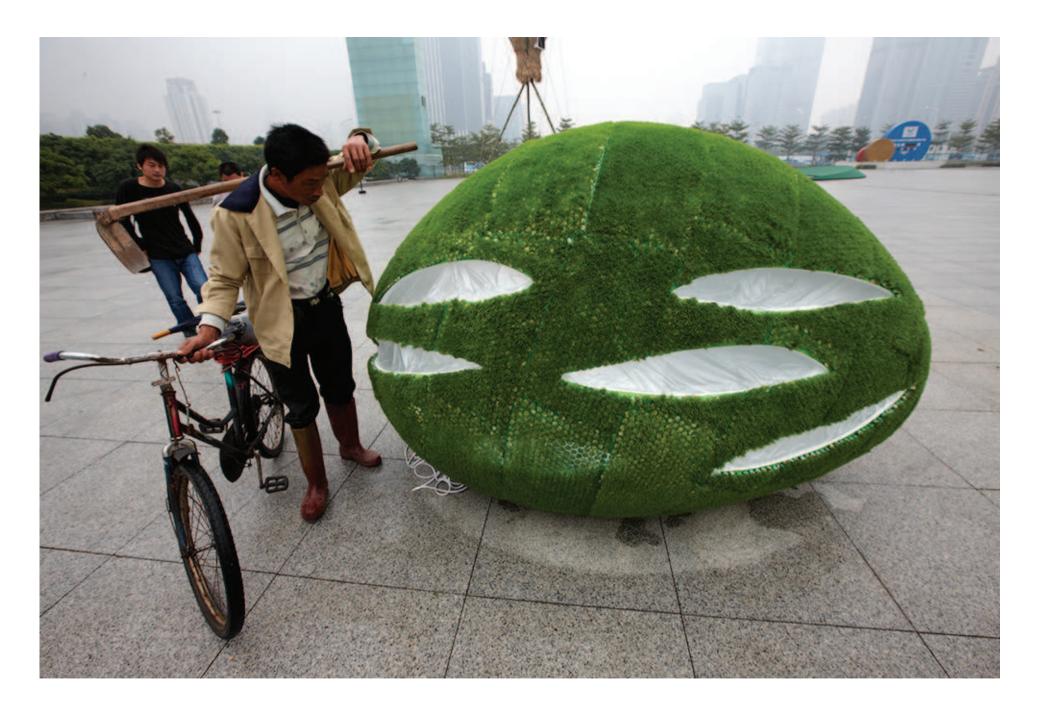

# migrant SERVE THE PEOPLE

公元2009,城市在奄奄一息之际下了三个蛋。标准营造在北京的街道上找到了其中的两个,他们认为其中隐藏着尚未发现的潜能,于是把它们作为作品送到深圳参展,试图通过他们和人类大量的接触探寻奥秘。

也有人说,其实标准营造找到了全部三个,但他们保留了其中一个,那个蛋现在还在他们的事务所里。

In the year 2009, while cities suffocate on their last breath, three eggs were laid in a street by Beijing. Two were discovered by standardarchitecture, which immediately grasped their potential as a new life form. Thus, the eggs were shipped to Shenzen to allow users of the biennale explore interaction with these new urban species, whose learning's can hatch hope for the future and consequently save our cities.

Others say that sa actually found all three of them, but they saved the last one in their office.