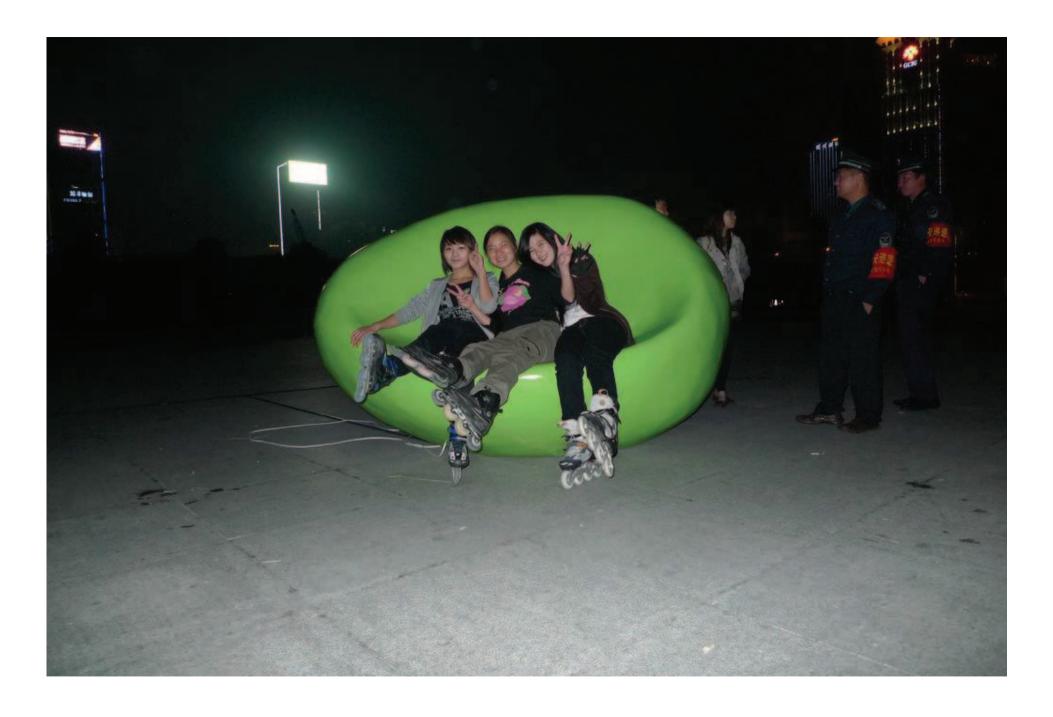

# migrant SERVE THE PEOPLE

公元2009,城市在奄奄一息之际下了三个蛋。标准营造在北京的街道上找到了其中的两个,他们认为其中隐藏着尚未发现的潜能,于是把它们作为作品送到深圳参展,试图通过他们和人类大量的接触探寻奥秘。

也有人说,其实标准营造找到了全部三个,但他们保留了其中一个,那个蛋现在还在他们的事务所里。

In the year 2009, while cities suffocate on their last breath, three eggs were laid in a street by Beijing. Two were discovered by standardarchitecture, which immediately grasped their potential as a new life form. Thus, the eggs were shipped to Shenzen to allow users of the biennale explore interaction with these new urban species, whose learning's can hatch hope for the future and consequently save our cities.

Others say that sa actually found all three of them, but they saved the last one in their office.