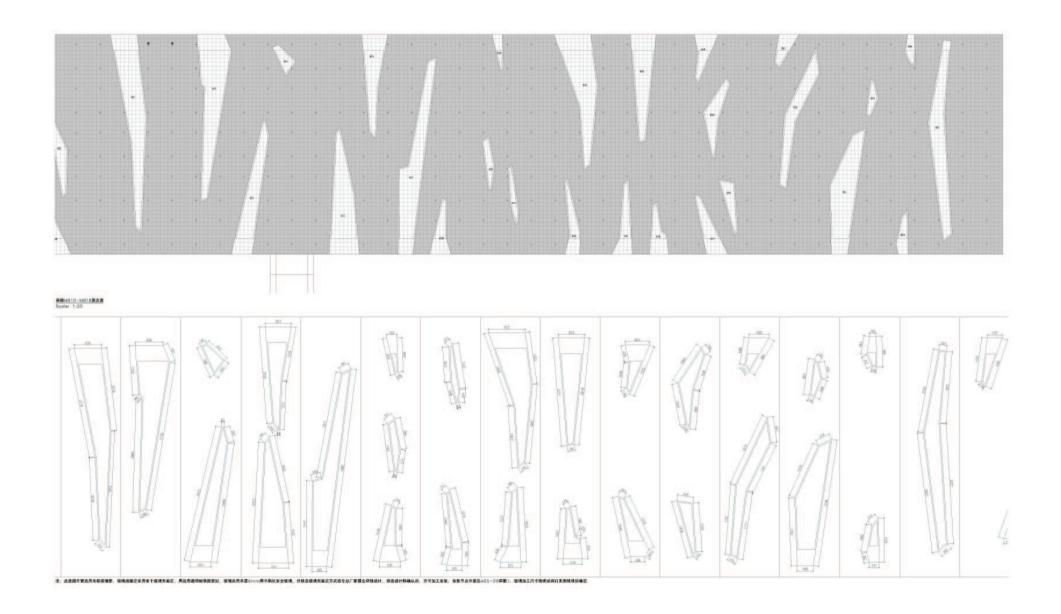

**Rethinking Basics** 

standardarchitecture 标准营造

```
S, Max. Principal
SNEG, (fraction = -1.0)
(Ave. Crit.: 75%)

+5.436e+00
+4.983e+00
+4.530e+00
+4.570e+00
+3.624e+00
+3.171e+00
+2.718e+00
+2.265e+00
+1.812e+00
+1.359e+00
+9.061e-01
+4.530e-01
+0.000e+00
```

(T)

standardarchitecture 标准营造

standardarchitecture 标准营造

standardarchitecture 标准营造

standardarchitecture 标准营造

standardarchitecture 标准营造

standardarchitecture 标准营造

```
S, Max. Principal
SNEG, (fraction = -1.0)
(Ave. Crit.: 75%)

+5.436e+00
+4.983e+00
+4.530e+00
+4.570e+00
+3.624e+00
+3.171e+00
+2.718e+00
+2.265e+00
+1.812e+00
+1.359e+00
+9.061e-01
+4.530e-01
+0.000e+00
```

standardarchitecture 标准营造

standardarchitecture 标准营造

standardarchitecture 标准营造