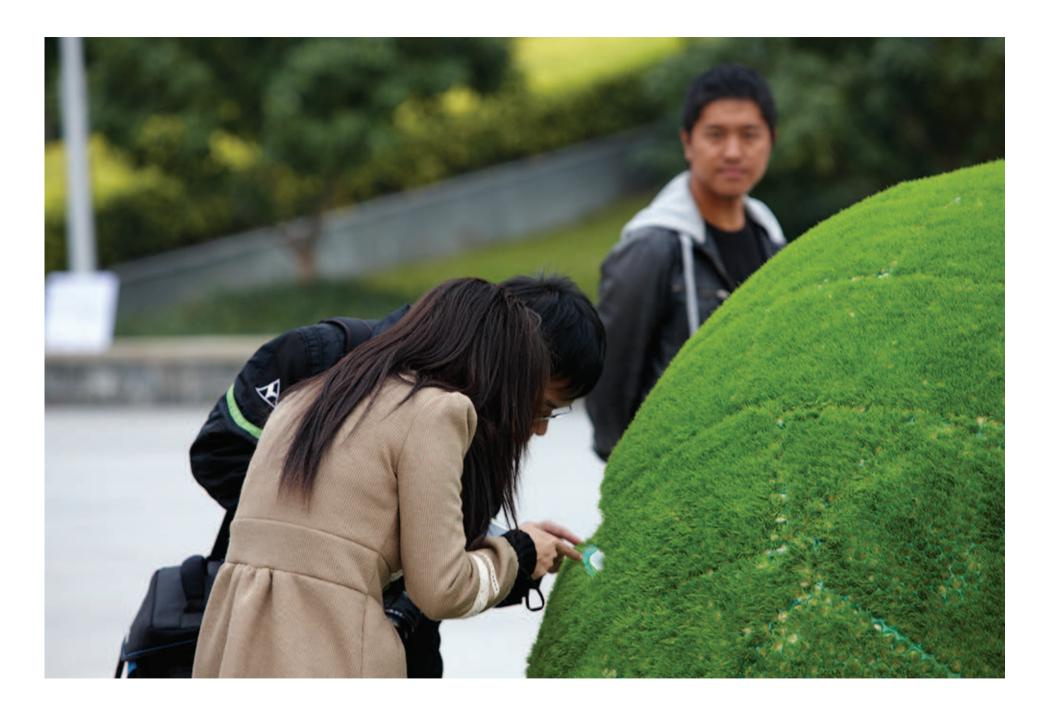

# migrant SERVE THE PEOPLE

公元2009,城市在奄奄一息之际下了三个蛋。标准营造在北京的街道上找到了其中的两个,他们认为其中隐藏着尚未发现的潜能,于是把它们作为作品送到深圳参展,试图通过他们和人类大量的接触探寻奥秘。

也有人说,其实标准营造找到了全部三个,但他们保留了其中一个,那个蛋现在还在他们的事务所里。

In the year 2009, while cities suffocate on their last breath, three eggs were laid in a street by Beijing. Two were discovered by standardarchitecture, which immediately grasped their potential as a new life form. Thus, the eggs were shipped to Shenzen to allow users of the biennale explore interaction with these new urban species, whose learning's can hatch hope for the future and consequently save our cities.

Others say that sa actually found all three of them, but they saved the last one in their office.