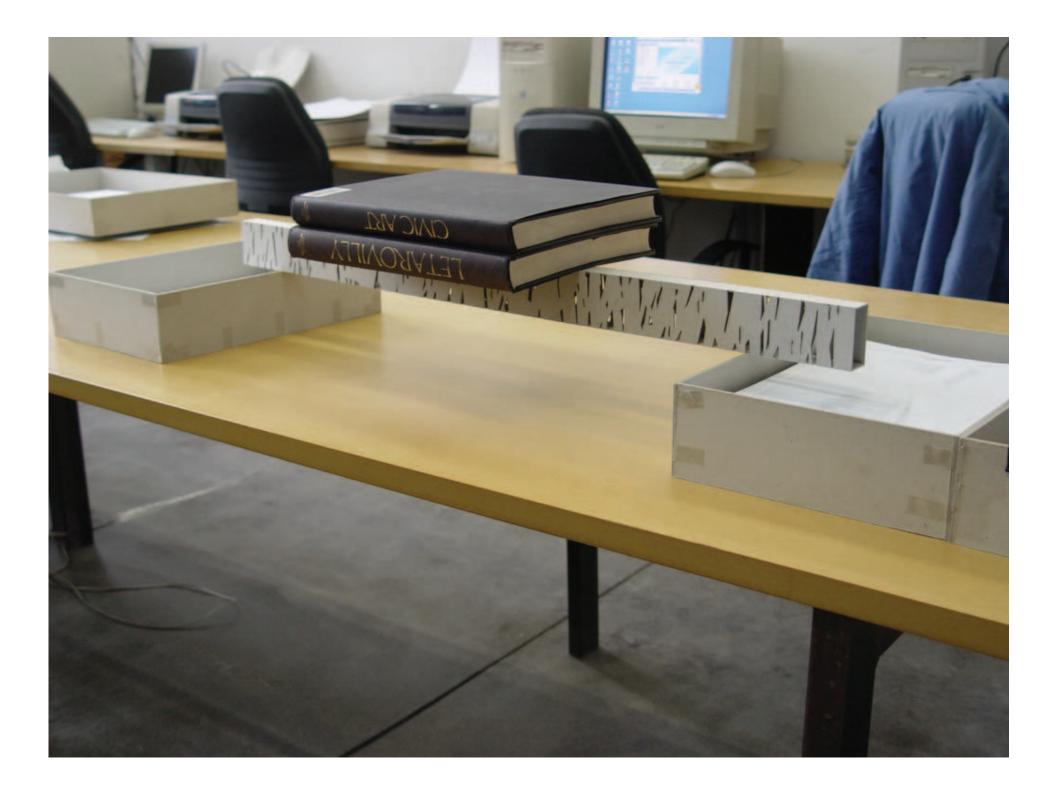

**Rethinking Basics** 

standardarchitecture 标准营造

```
S, Max. Principal
SNEG, (fraction = -1.0)
(Ave. Crit.: 75%)

+5.436e+00
+4.983e+00
+4.530e+00
+4.570e+00
+3.624e+00
+3.171e+00
+2.718e+00
+2.265e+00
+1.812e+00
+1.359e+00
+9.061e-01
+4.530e-01
+0.000e+00
```