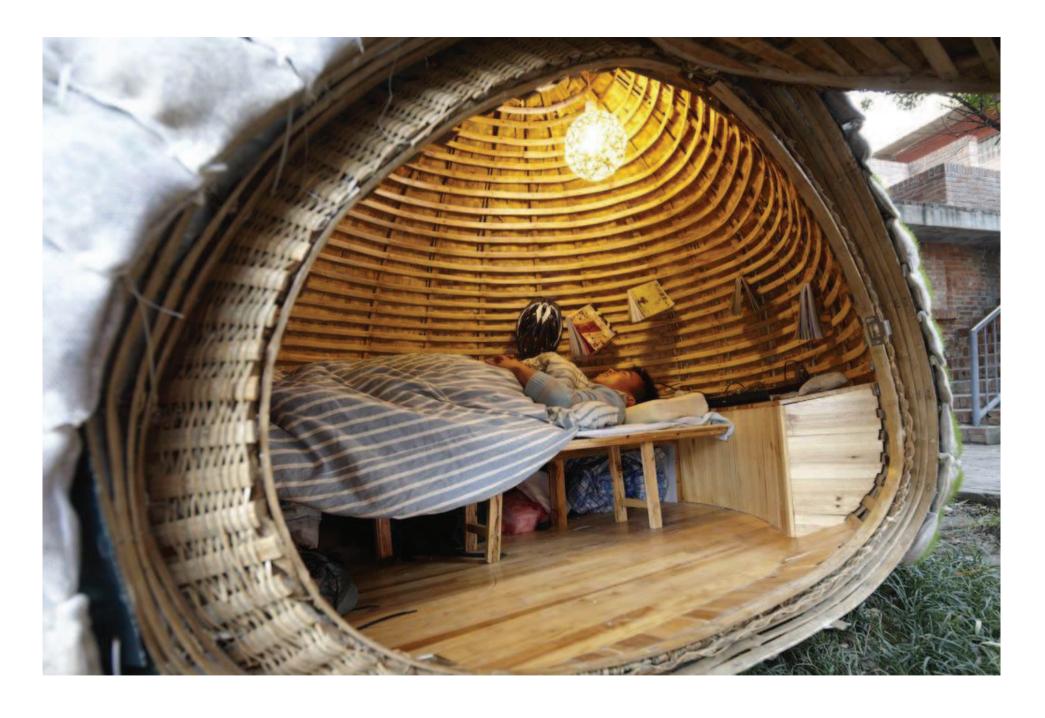

# migrant SERVE THE PEOPLE

公元2009,城市在奄奄一息之际下了三个蛋。标准营造在北京的街道上找到了其中的两个,他们认为其中隐藏着尚未发现的潜能,于是把它们作为作品送到深圳参展,试图通过他们和人类大量的接触探寻奥秘。

也有人说,其实标准营造找到了全部三个,但他们保留了其中一个,那个蛋现在还在他们的事务所里。

In the year 2009, while cities suffocate on their last breath, three eggs were laid in a street by Beijing. Two were discovered by standardarchitecture, which immediately grasped their potential as a new life form. Thus, the eggs were shipped to Shenzen to allow users of the biennale explore interaction with these new urban species, whose learning's can hatch hope for the future and consequently save our cities.

## EGGS OF THE CITY

vendor house, xiao jie house, breakfast stand house, fruit house, garbage collector house, migrant student house, urban jobless house, backpackers house, one night stand house, pole dancing house, foot massage house, karaoke house, mahjong house, bench house, toilet house.....