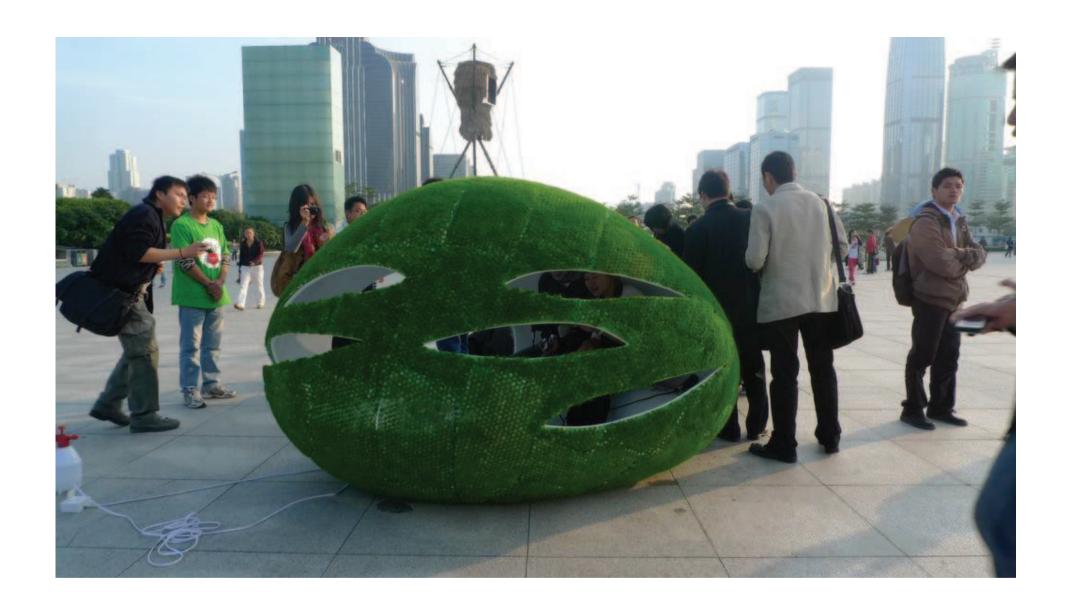

# migrant SERVE THE PEOPLE

公元2009,城市在奄奄一息之际下了三个蛋。标准营造在北京的街道上找到了其中的两个,他们认为其中隐藏着尚未发现的潜能,于是把它们作为作品送到深圳参展,试图通过他们和人类大量的接触探寻奥秘。

也有人说,其实标准营造找到了全部三个,但他们保留了其中一个,那个蛋现在还在他们的事务所里。

In the year 2009, while cities suffocate on their last breath, three eggs were laid in a street by Beijing. Two were discovered by standardarchitecture, which immediately grasped their potential as a new life form. Thus, the eggs were shipped to Shenzen to allow users of the biennale explore interaction with these new urban species, whose learning's can hatch hope for the future and consequently save our cities.

Others say that sa actually found all three of them, but they saved the last one in their office.