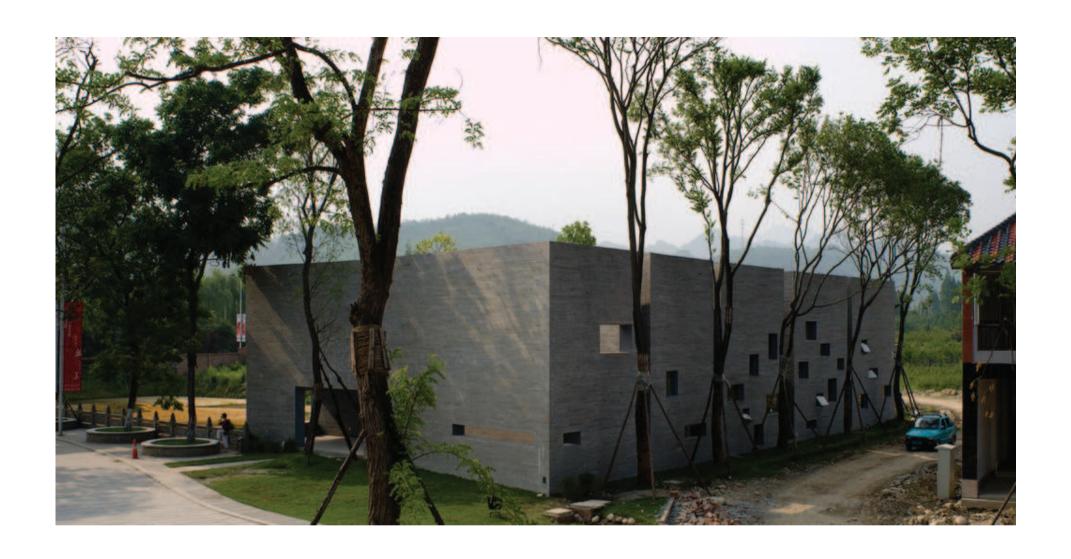

**Rethinking Basics** 

standardarchitecture 标准营造

```
S, Max. Principal
SNEG, (fraction = -1.0)
(Ave. Crit.: 75%)

+5.436e+00
+4.983e+00
+4.530e+00
+4.570e+00
+3.624e+00
+3.171e+00
+2.718e+00
+2.265e+00
+1.812e+00
+1.359e+00
+9.061e-01
+4.530e-01
+0.000e+00
```