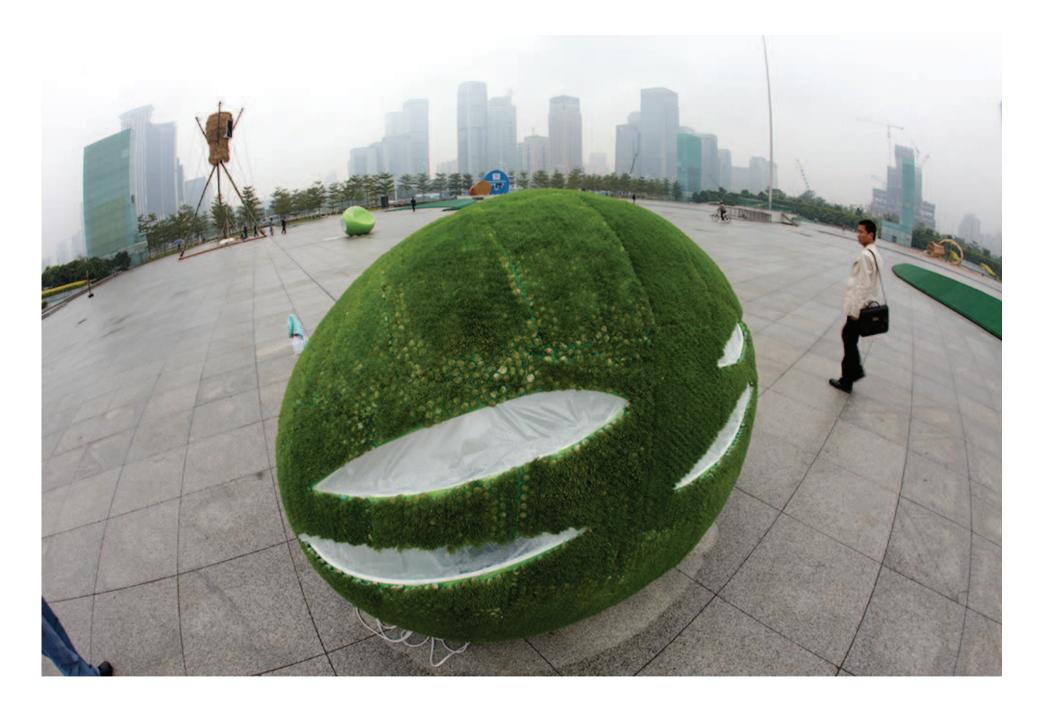

# migrant SERVE THE PEOPLE

公元2009,城市在奄奄一息之际下了三个蛋。标准营造在北京的街道上找到了其中的两个,他们认为其中隐藏着尚未发现的潜能,于是把它们作为作品送到深圳参展,试图通过他们和人类大量的接触探寻奥秘。

也有人说,其实标准营造找到了全部三个,但他们保留了其中一个,那个蛋现在还在他们的事务所里。

In the year 2009, while cities suffocate on their last breath, three eggs were laid in a street by Beijing. Two were discovered by standardarchitecture, which immediately grasped their potential as a new life form. Thus, the eggs were shipped to Shenzen to allow users of the biennale explore interaction with these new urban species, whose learning's can hatch hope for the future and consequently save our cities.

Others say that sa actually found all three of them, but they saved the last one in their office.