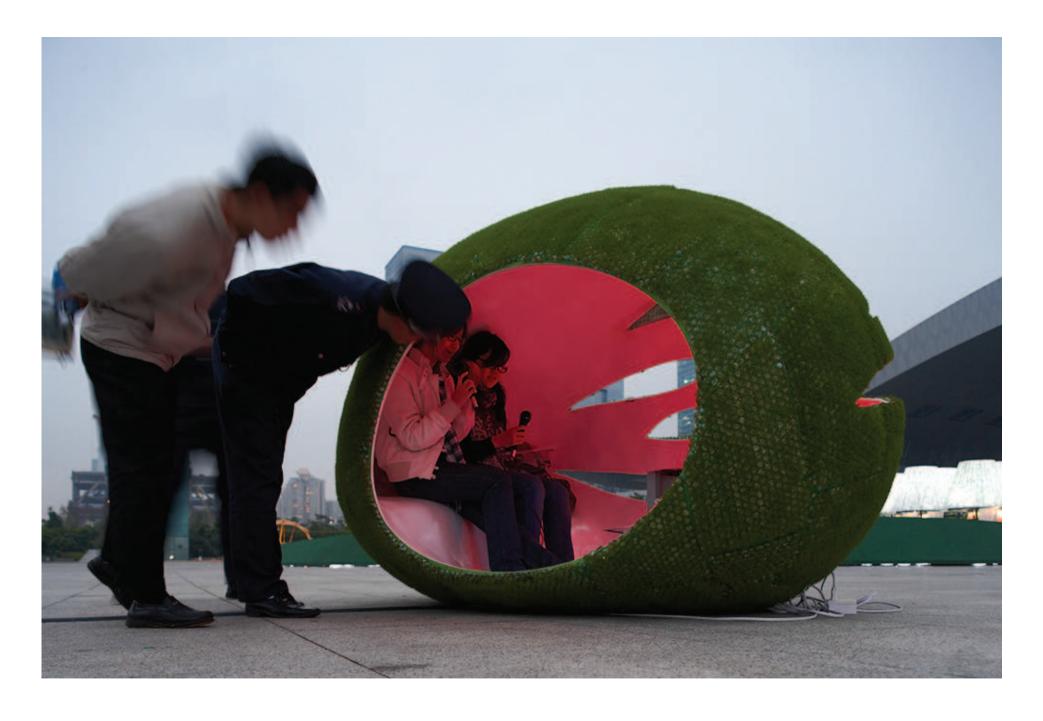

# migrant SERVE THE PEOPLE

公元2009,城市在奄奄一息之际下了三个蛋。标准营造在北京的街道上找到了其中的两个,他们认为其中隐藏着尚未发现的潜能,于是把它们作为作品送到深圳参展,试图通过他们和人类大量的接触探寻奥秘。

也有人说,其实标准营造找到了全部三个,但他们保留了其中一个,那个蛋现在还在他们的事务所里。

In the year 2009, while cities suffocate on their last breath, three eggs were laid in a street by Beijing. Two were discovered by standardarchitecture, which immediately grasped their potential as a new life form. Thus, the eggs were shipped to Shenzen to allow users of the biennale explore interaction with these new urban species, whose learning's can hatch hope for the future and consequently save our cities.

Others say that sa actually found all three of them, but they saved the last one in their office.

## KTV= KTV egg

## KTV egg

standardarchitecture 标准营造

standardarchitecture 标准营造

standardarchitecture 标准营造

standardarchitecture 标准营造

standardarchitecture 标准营造

standardarchitecture 标准营造

standardarchitecture 标准营造