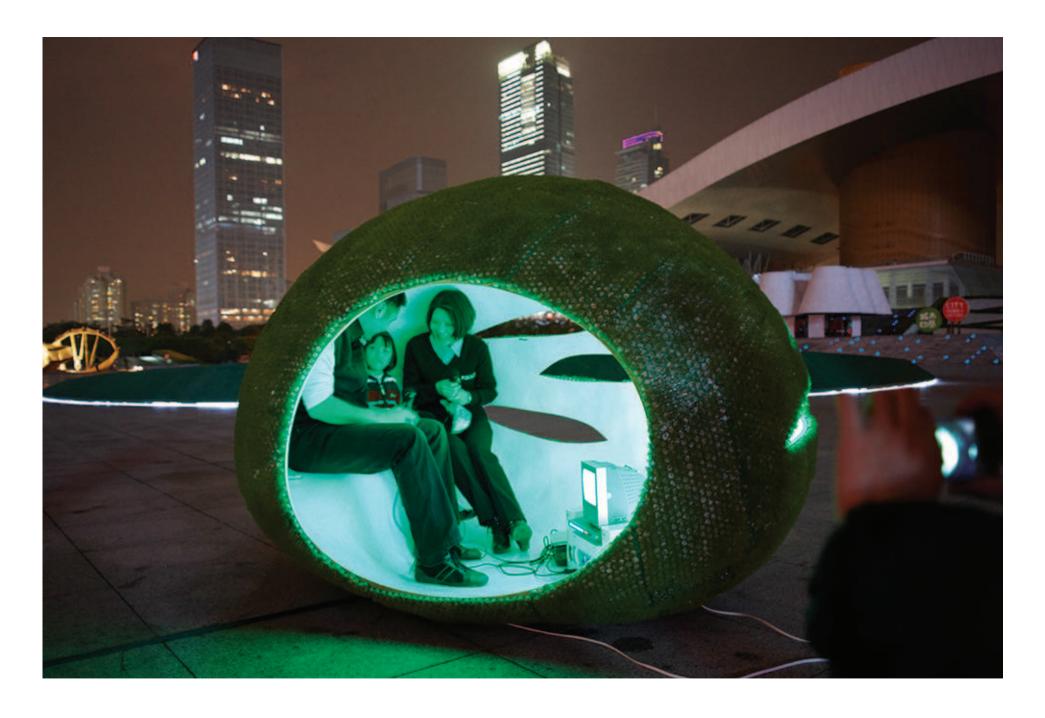

# migrant SERVE THE PEOPLE

公元2009,城市在奄奄一息之际下了三个蛋。标准营造在北京的街道上找到了其中的两个,他们认为其中隐藏着尚未发现的潜能,于是把它们作为作品送到深圳参展,试图通过他们和人类大量的接触探寻奥秘。

也有人说,其实标准营造找到了全部三个,但他们保留了其中一个,那个蛋现在还在他们的事务所里。

In the year 2009, while cities suffocate on their last breath, three eggs were laid in a street by Beijing. Two were discovered by standardarchitecture, which immediately grasped their potential as a new life form. Thus, the eggs were shipped to Shenzen to allow users of the biennale explore interaction with these new urban species, whose learning's can hatch hope for the future and consequently save our cities.

## KTV= KTV egg

## KTV egg

standardarchitecture 标准营造

standardarchitecture 标准营造

standardarchitecture 标准营造

standardarchitecture 标准营造

standardarchitecture 标准营造

standardarchitecture 标准营造

standardarchitecture 标准营造