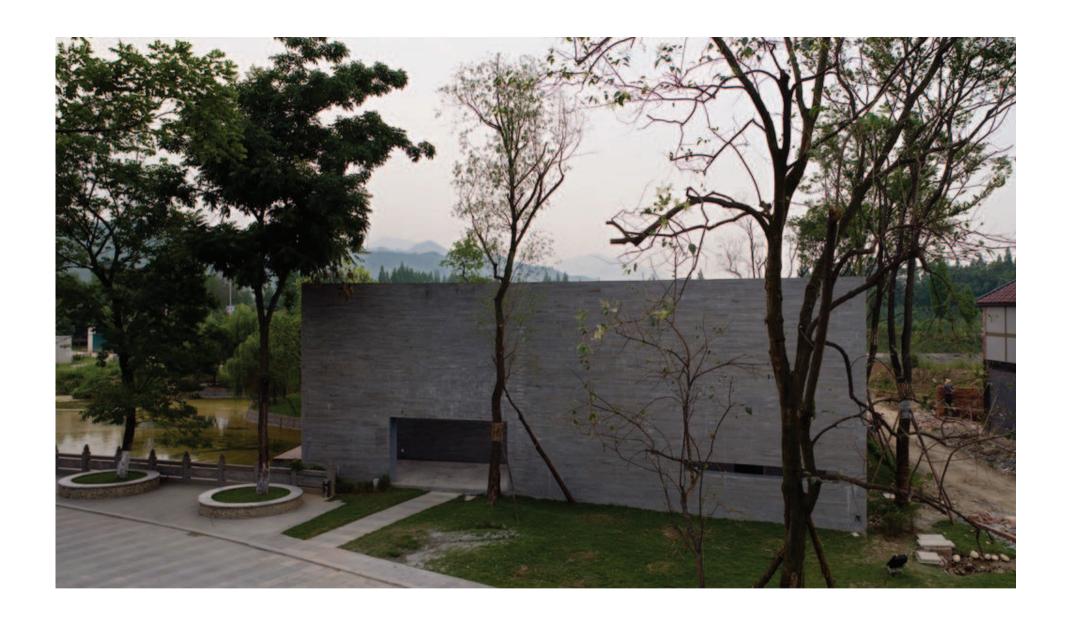

**Rethinking Basics** 

standardarchitecture 标准营造

```
S, Max. Principal
SNEG, (fraction = -1.0)
(Ave. Crit.: 75%)

+5.436e+00
+4.983e+00
+4.530e+00
+4.570e+00
+3.624e+00
+3.171e+00
+2.718e+00
+2.265e+00
+1.812e+00
+1.359e+00
+9.061e-01
+4.530e-01
+0.000e+00
```