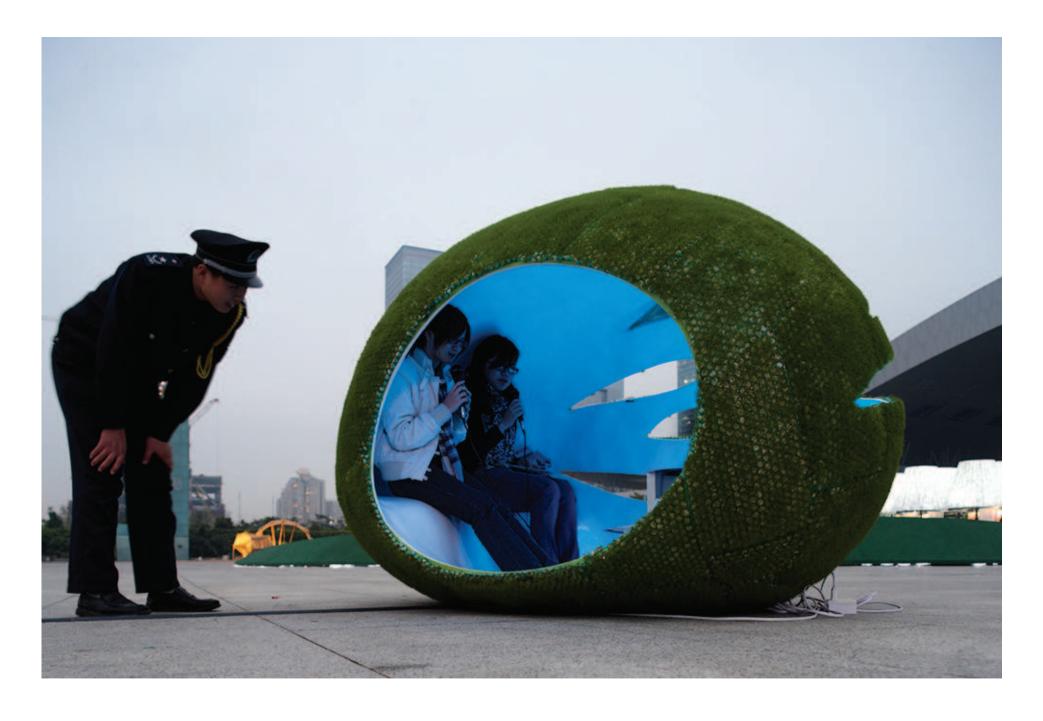

# migrant SERVE THE PEOPLE

公元2009,城市在奄奄一息之际下了三个蛋。标准营造在北京的街道上找到了其中的两个,他们认为其中隐藏着尚未发现的潜能,于是把它们作为作品送到深圳参展,试图通过他们和人类大量的接触探寻奥秘。

也有人说,其实标准营造找到了全部三个,但他们保留了其中一个,那个蛋现在还在他们的事务所里。

In the year 2009, while cities suffocate on their last breath, three eggs were laid in a street by Beijing. Two were discovered by standardarchitecture, which immediately grasped their potential as a new life form. Thus, the eggs were shipped to Shenzen to allow users of the biennale explore interaction with these new urban species, whose learning's can hatch hope for the future and consequently save our cities.

Others say that sa actually found all three of them, but they saved the last one in their office.

## KTV= KTV egg

## KTV egg

standardarchitecture 标准营造

standardarchitecture 标准营造

standardarchitecture 标准营造

standardarchitecture 标准营造

standardarchitecture 标准营造

standardarchitecture 标准营造

standardarchitecture 标准营造