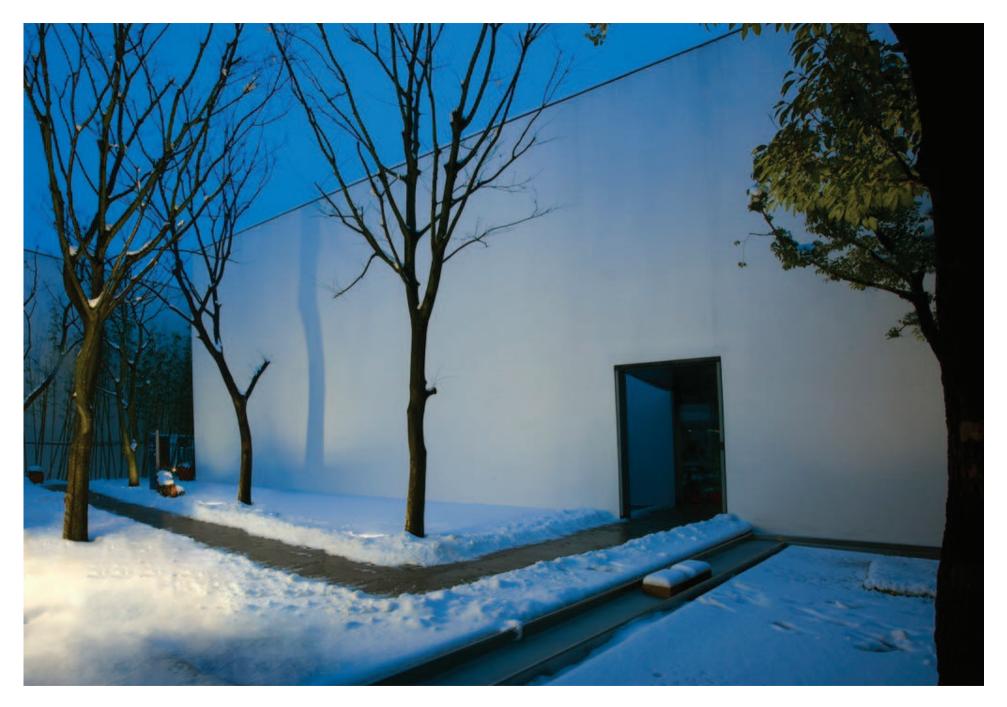

**Rethinking Basics** 

standardarchitecture 标准营造

```
S, Max. Principal
SNEG, (fraction = -1.0)
(Ave. Crit.: 75%)

+5.436e+00
+4.983e+00
+4.530e+00
+4.570e+00
+3.624e+00
+3.171e+00
+2.718e+00
+2.265e+00
+1.812e+00
+1.359e+00
+9.061e-01
+4.530e-01
+0.000e+00
```