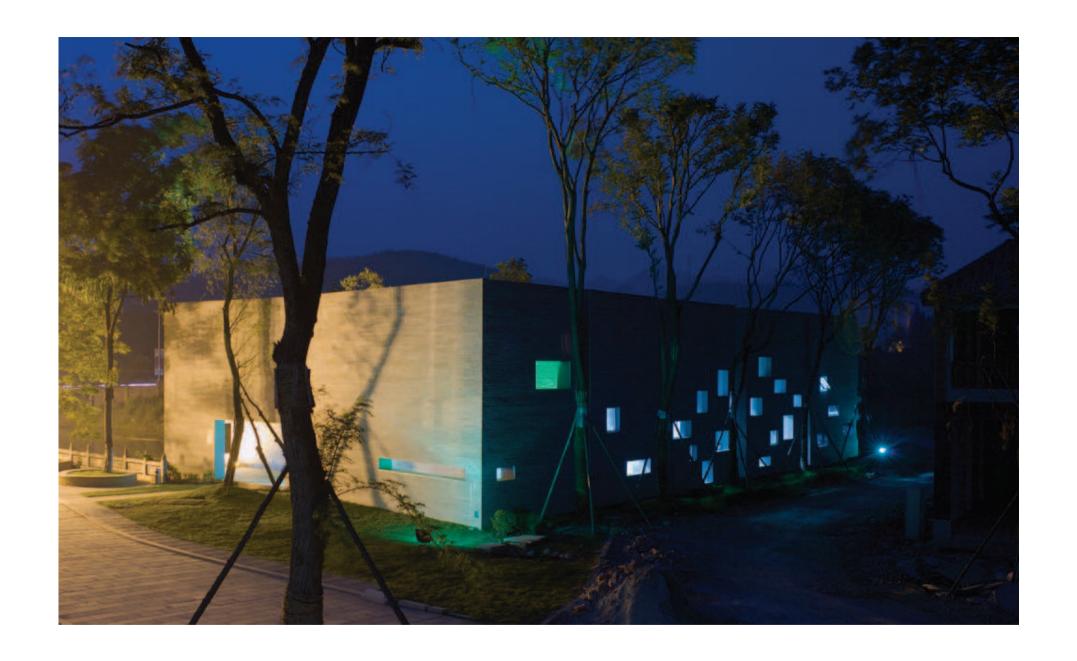

**Rethinking Basics** 

standardarchitecture 标准营造

```
S, Max. Principal
SNEG, (fraction = -1.0)
(Ave. Crit.: 75%)

+5.436e+00
+4.983e+00
+4.530e+00
+4.570e+00
+3.624e+00
+3.171e+00
+2.718e+00
+2.265e+00
+1.812e+00
+1.359e+00
+9.061e-01
+4.530e-01
+0.000e+00
```