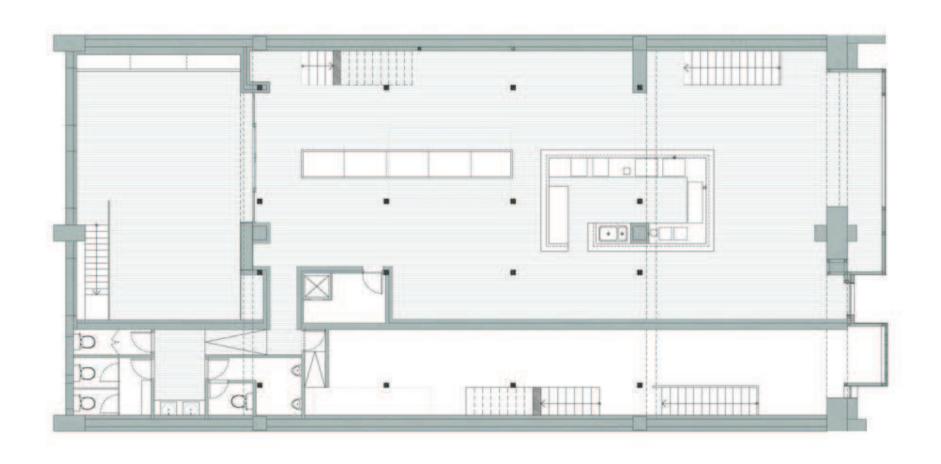

**Rethinking Basics** 

standardarchitecture 标准营造

```
S, Max. Principal
SNEG, (fraction = -1.0)
(Ave. Crit.: 75%)

+5.436e+00
+4.983e+00
+4.530e+00
+4.570e+00
+3.624e+00
+3.171e+00
+2.718e+00
+2.265e+00
+1.812e+00
+1.359e+00
+9.061e-01
+4.530e-01
+0.000e+00
```