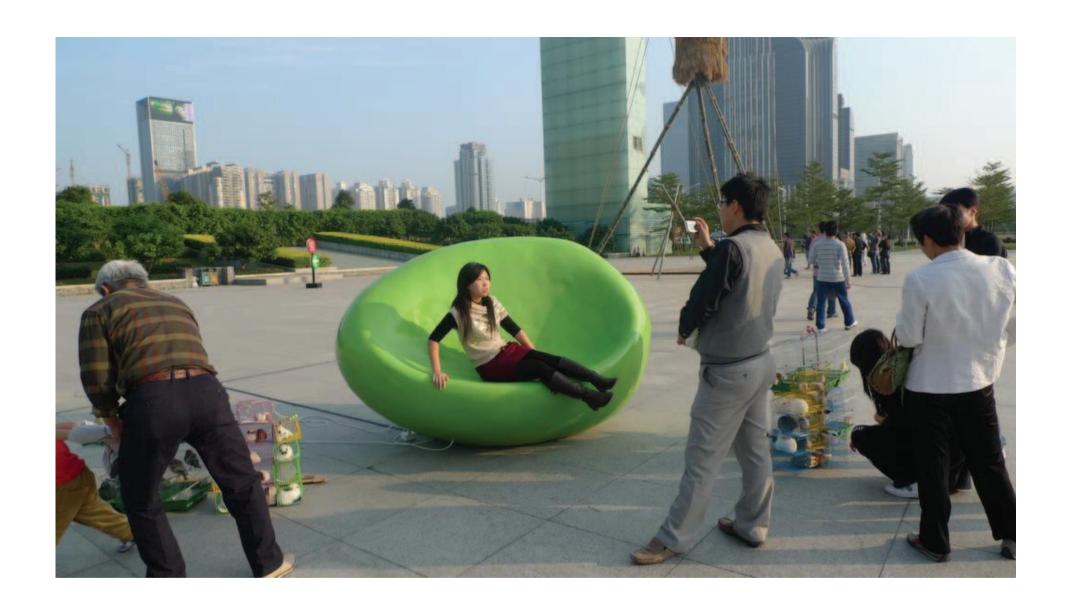

# migrant SERVE THE PEOPLE

公元2009,城市在奄奄一息之际下了三个蛋。标准营造在北京的街道上找到了其中的两个,他们认为其中隐藏着尚未发现的潜能,于是把它们作为作品送到深圳参展,试图通过他们和人类大量的接触探寻奥秘。

也有人说,其实标准营造找到了全部三个,但他们保留了其中一个,那个蛋现在还在他们的事务所里。

In the year 2009, while cities suffocate on their last breath, three eggs were laid in a street by Beijing. Two were discovered by standardarchitecture, which immediately grasped their potential as a new life form. Thus, the eggs were shipped to Shenzen to allow users of the biennale explore interaction with these new urban species, whose learning's can hatch hope for the future and consequently save our cities.

Others say that sa actually found all three of them, but they saved the last one in their office.