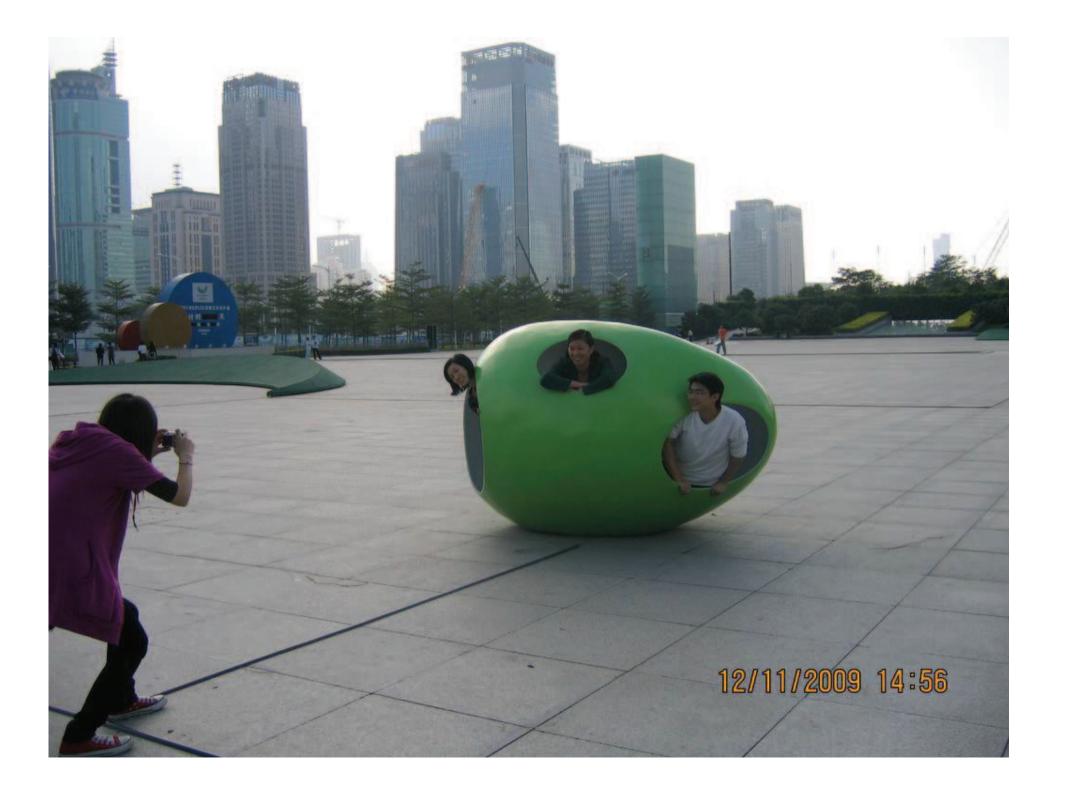

# migrant SERVE THE PEOPLE

公元2009,城市在奄奄一息之际下了三个蛋。标准营造在北京的街道上找到了其中的两个,他们认为其中隐藏着尚未发现的潜能,于是把它们作为作品送到深圳参展,试图通过他们和人类大量的接触探寻奥秘。

也有人说,其实标准营造找到了全部三个,但他们保留了其中一个,那个蛋现在还在他们的事务所里。

In the year 2009, while cities suffocate on their last breath, three eggs were laid in a street by Beijing. Two were discovered by standardarchitecture, which immediately grasped their potential as a new life form. Thus, the eggs were shipped to Shenzen to allow users of the biennale explore interaction with these new urban species, whose learning's can hatch hope for the future and consequently save our cities.

Others say that sa actually found all three of them, but they saved the last one in their office.