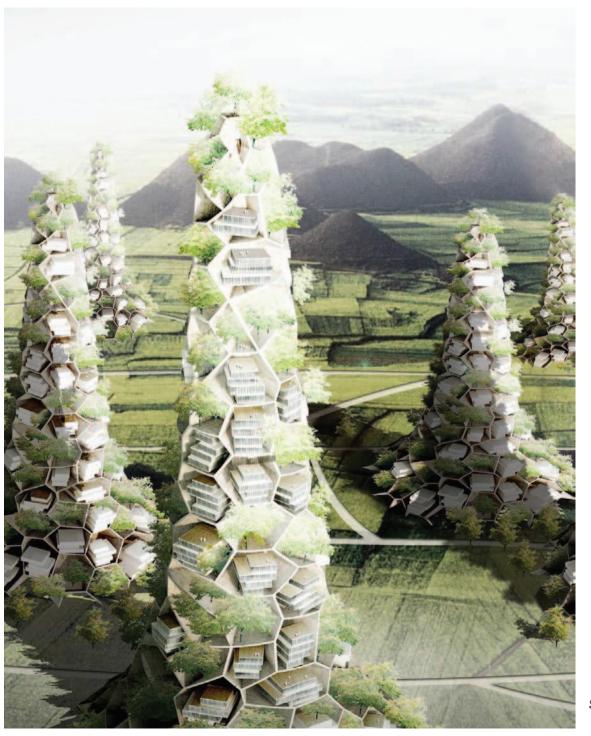

**Rethinking Basics** 

standardarchitecture 标准营造

```
S, Max. Principal
SNEG, (fraction = -1.0)
(Ave. Crit.: 75%)

+5.436e+00
+4.983e+00
+4.530e+00
+4.570e+00
+3.624e+00
+3.171e+00
+2.718e+00
+2.265e+00
+1.812e+00
+1.359e+00
+9.061e-01
+4.530e-01
+0.000e+00
```