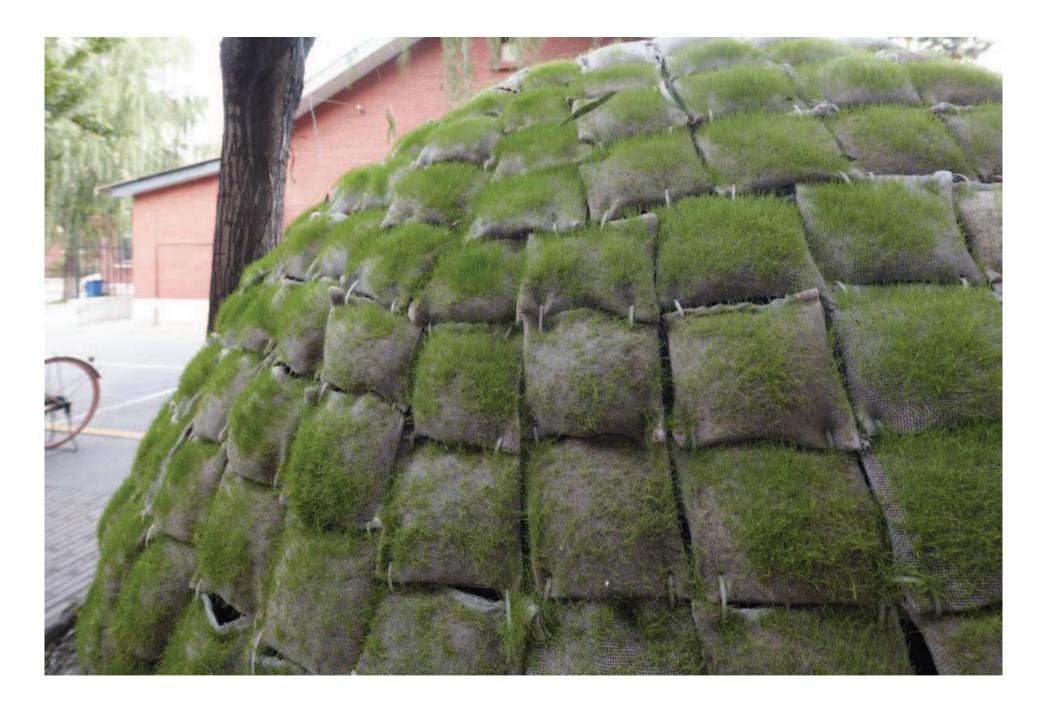

# migrant SERVE THE PEOPLE

公元2009,城市在奄奄一息之际下了三个蛋。标准营造在北京的街道上找到了其中的两个,他们认为其中隐藏着尚未发现的潜能,于是把它们作为作品送到深圳参展,试图通过他们和人类大量的接触探寻奥秘。

也有人说,其实标准营造找到了全部三个,但他们保留了其中一个,那个蛋现在还在他们的事务所里。

In the year 2009, while cities suffocate on their last breath, three eggs were laid in a street by Beijing. Two were discovered by standardarchitecture, which immediately grasped their potential as a new life form. Thus, the eggs were shipped to Shenzen to allow users of the biennale explore interaction with these new urban species, whose learning's can hatch hope for the future and consequently save our cities.

# 城市下的蛋之

小商宅、小贩宅、小姐宅、小吃宅、水果摊宅、收破烂宅、流学生宅、都市漂宅、背包客宅、一夜情宅、钢管舞宅、按摩宅、KTV宅、麻将宅、 椅子宅、公厕宅......

## EGGS OF THE CITY

vendor house, xiao jie house, breakfast stand house, fruit house, garbage collector house, migrant student house, urban jobless house, backpackers house, one night stand house, pole dancing house, foot massage house, karaoke house, mahjong house, bench house, toilet house.....