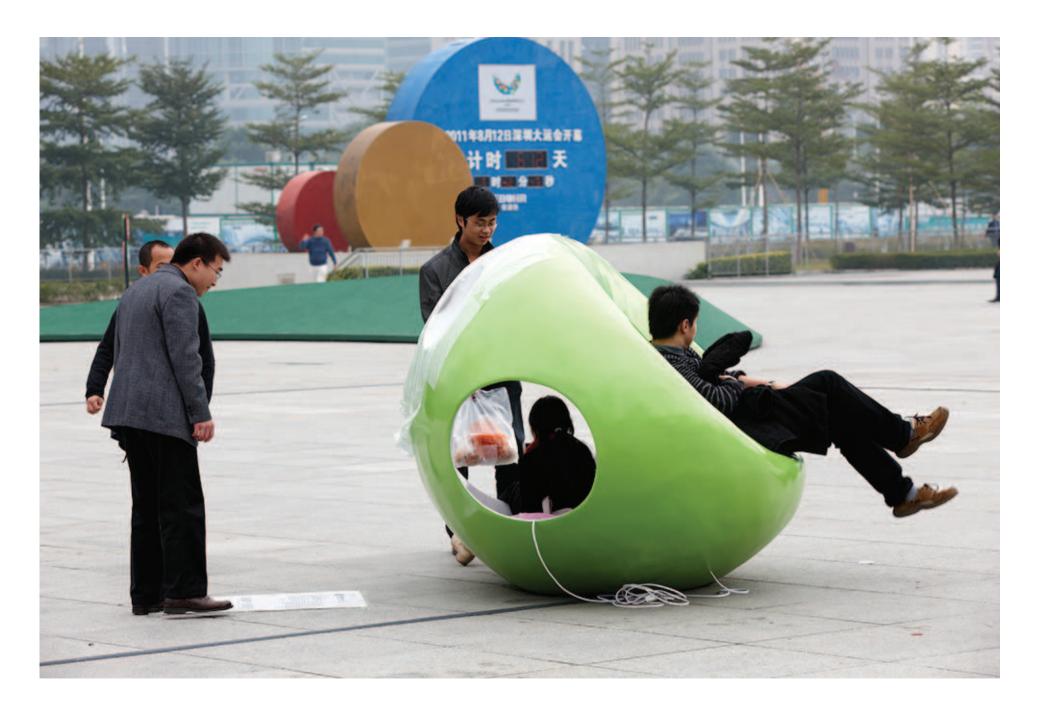

# migrant SERVE THE PEOPLE

公元2009,城市在奄奄一息之际下了三个蛋。标准营造在北京的街道上找到了其中的两个,他们认为其中隐藏着尚未发现的潜能,于是把它们作为作品送到深圳参展,试图通过他们和人类大量的接触探寻奥秘。

也有人说,其实标准营造找到了全部三个,但他们保留了其中一个,那个蛋现在还在他们的事务所里。

In the year 2009, while cities suffocate on their last breath, three eggs were laid in a street by Beijing. Two were discovered by standardarchitecture, which immediately grasped their potential as a new life form. Thus, the eggs were shipped to Shenzen to allow users of the biennale explore interaction with these new urban species, whose learning's can hatch hope for the future and consequently save our cities.

Others say that sa actually found all three of them, but they saved the last one in their office.