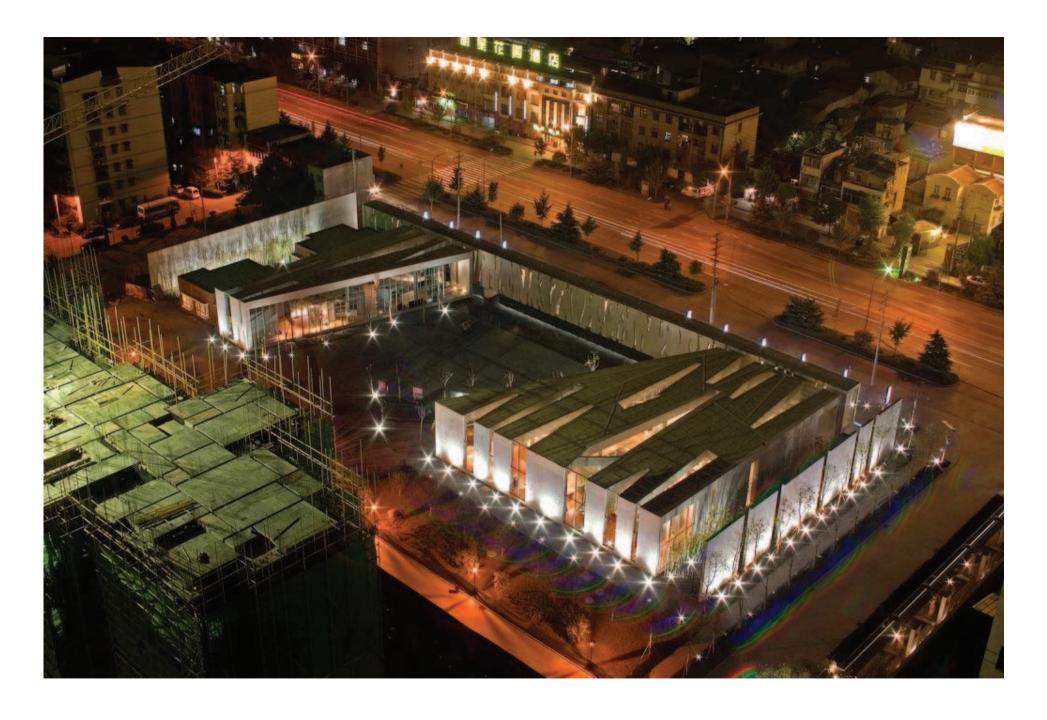

**Rethinking Basics** 

standardarchitecture 标准营造

```
S, Max. Principal
SNEG, (fraction = -1.0)
(Ave. Crit.: 75%)

+5.436e+00
+4.983e+00
+4.530e+00
+4.570e+00
+3.624e+00
+3.171e+00
+2.718e+00
+2.265e+00
+1.812e+00
+1.359e+00
+9.061e-01
+4.530e-01
+0.000e+00
```