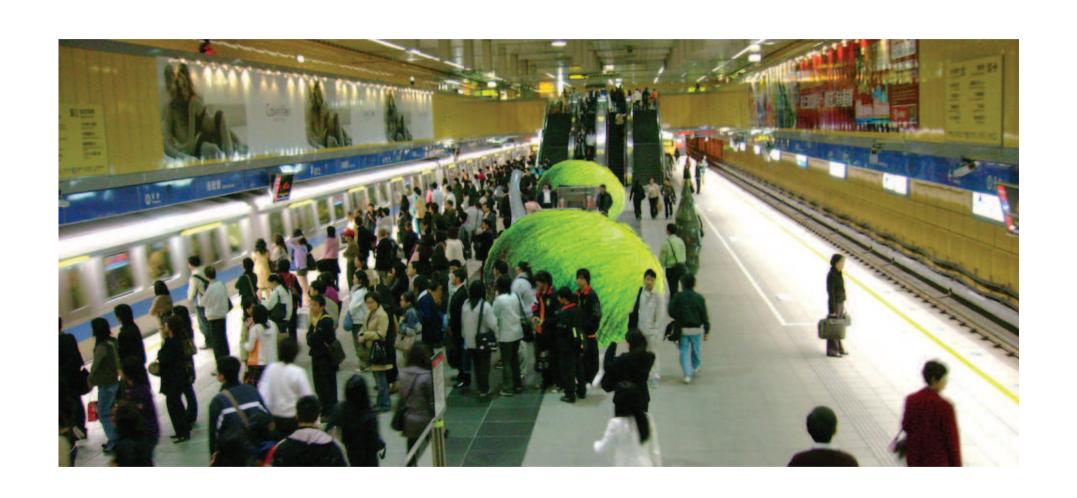

# migrant SERVE THE PEOPLE

公元2009,城市在奄奄一息之际下了三个蛋。标准营造在北京的街道上找到了其中的两个,他们认为其中隐藏着尚未发现的潜能,于是把它们作为作品送到深圳参展,试图通过他们和人类大量的接触探寻奥秘。

也有人说,其实标准营造找到了全部三个,但他们保留了其中一个,那个蛋现在还在他们的事务所里。

In the year 2009, while cities suffocate on their last breath, three eggs were laid in a street by Beijing. Two were discovered by standardarchitecture, which immediately grasped their potential as a new life form. Thus, the eggs were shipped to Shenzen to allow users of the biennale explore interaction with these new urban species, whose learning's can hatch hope for the future and consequently save our cities.

Others say that sa actually found all three of them, but they saved the last one in their office.