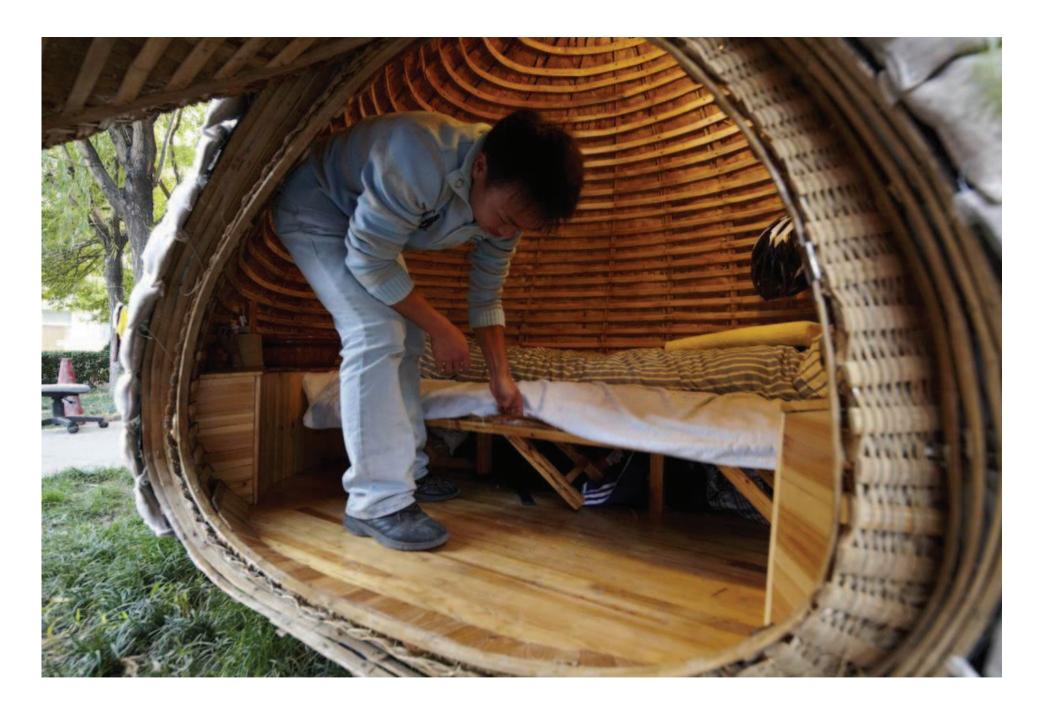

# migrant SERVE THE PEOPLE

公元2009,城市在奄奄一息之际下了三个蛋。标准营造在北京的街道上找到了其中的两个,他们认为其中隐藏着尚未发现的潜能,于是把它们作为作品送到深圳参展,试图通过他们和人类大量的接触探寻奥秘。

也有人说,其实标准营造找到了全部三个,但他们保留了其中一个,那个蛋现在还在他们的事务所里。

In the year 2009, while cities suffocate on their last breath, three eggs were laid in a street by Beijing. Two were discovered by standardarchitecture, which immediately grasped their potential as a new life form. Thus, the eggs were shipped to Shenzen to allow users of the biennale explore interaction with these new urban species, whose learning's can hatch hope for the future and consequently save our cities.

## EGGS OF THE CITY

vendor house, xiao jie house, breakfast stand house, fruit house, garbage collector house, migrant student house, urban jobless house, backpackers house, one night stand house, pole dancing house, foot massage house, karaoke house, mahjong house, bench house, toilet house.....