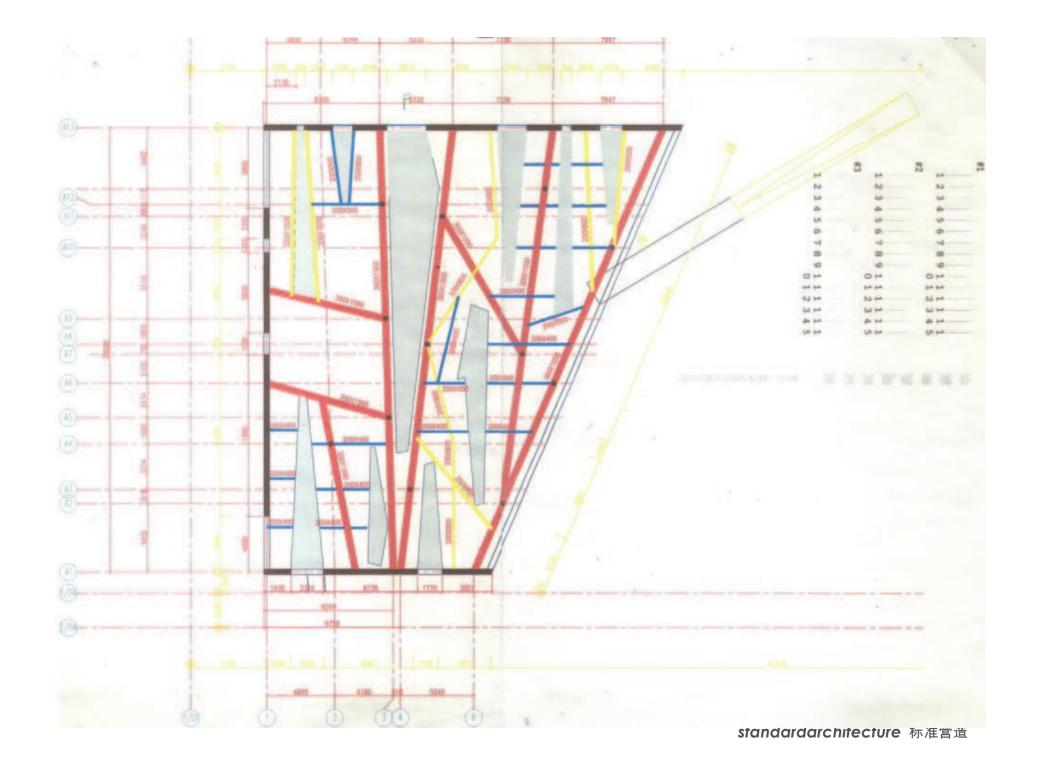

**Rethinking Basics** 

standardarchitecture 标准营造

```
S, Max. Principal
SNEG, (fraction = -1.0)
(Ave. Crit.: 75%)

+5.436e+00
+4.983e+00
+4.530e+00
+4.570e+00
+3.624e+00
+3.171e+00
+2.718e+00
+2.265e+00
+1.812e+00
+1.359e+00
+9.061e-01
+4.530e-01
+0.000e+00
```