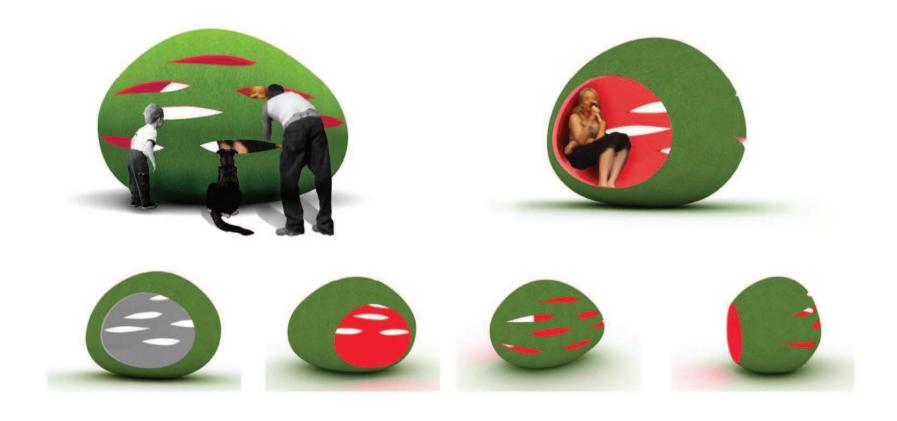

# migrant SERVE THE PEOPLE

公元2009,城市在奄奄一息之际下了三个蛋。标准营造在北京的街道上找到了其中的两个,他们认为其中隐藏着尚未发现的潜能,于是把它们作为作品送到深圳参展,试图通过他们和人类大量的接触探寻奥秘。

也有人说,其实标准营造找到了全部三个,但他们保留了其中一个,那个蛋现在还在他们的事务所里。

In the year 2009, while cities suffocate on their last breath, three eggs were laid in a street by Beijing. Two were discovered by standardarchitecture, which immediately grasped their potential as a new life form. Thus, the eggs were shipped to Shenzen to allow users of the biennale explore interaction with these new urban species, whose learning's can hatch hope for the future and consequently save our cities.

Others say that sa actually found all three of them, but they saved the last one in their office.

# 城市下的蛋之

小商宅、小贩宅、小姐宅、小吃宅、水果摊宅、收破烂宅、流学生宅、都市漂宅、背包客宅、一夜情宅、钢管舞宅、按摩宅、KTV宅、麻将宅、 椅子宅、公厕宅......

## EGGS OF THE CITY

vendor house, xiao jie house, breakfast stand house, fruit house, garbage collector house, migrant student house, urban jobless house, backpackers house, one night stand house, pole dancing house, foot massage house, karaoke house, mahjong house, bench house, toilet house.....