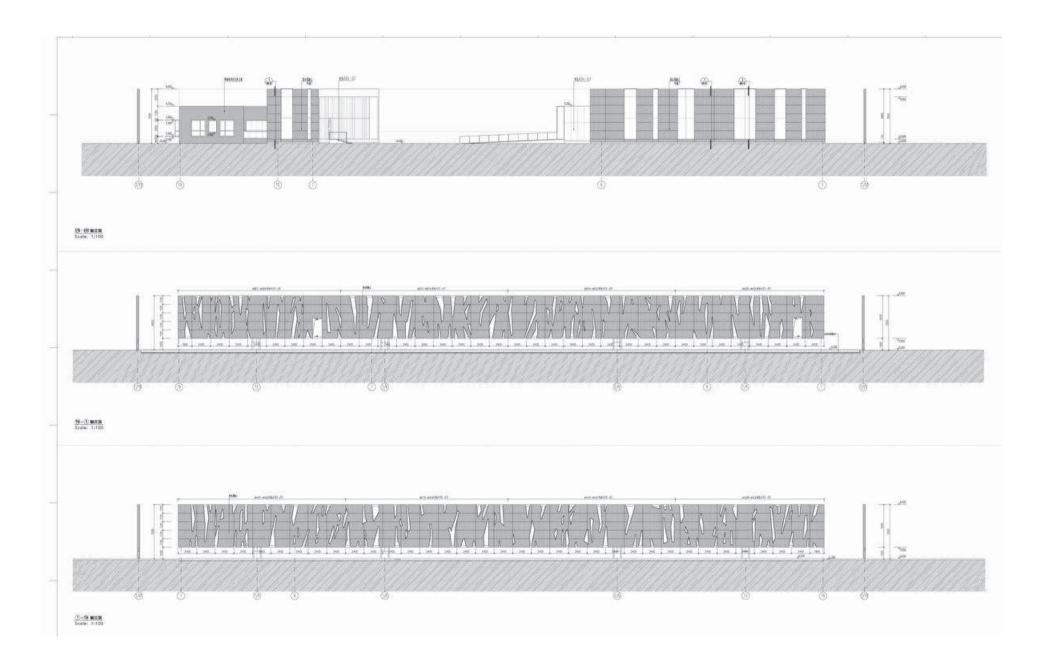

**Rethinking Basics** 

standardarchitecture 标准营造

```
S, Max. Principal
SNEG, (fraction = -1.0)
(Ave. Crit.: 75%)

+5.436e+00
+4.983e+00
+4.530e+00
+4.570e+00
+3.624e+00
+3.171e+00
+2.718e+00
+2.265e+00
+1.812e+00
+1.359e+00
+9.061e-01
+4.530e-01
+0.000e+00
```

(T)

standardarchitecture 标准营造

standardarchitecture 标准营造

standardarchitecture 标准营造

standardarchitecture 标准营造

standardarchitecture 标准营造

standardarchitecture 标准营造

```
S, Max. Principal
SNEG, (fraction = -1.0)
(Ave. Crit.: 75%)

+5.436e+00
+4.983e+00
+4.530e+00
+4.570e+00
+3.624e+00
+3.171e+00
+2.718e+00
+2.265e+00
+1.812e+00
+1.359e+00
+9.061e-01
+4.530e-01
+0.000e+00
```

standardarchitecture 标准营造

standardarchitecture 标准营造

standardarchitecture 标准营造

standardarchitecture 标准营造

standardarchitecture 标准营造

standardarchitecture 标准营造

standardarchitecture 标准营造

standardarchitecture 标准营造

standardarchitecture 标准营造

standardarchitecture 标准营造

standardarchitecture 标准营造