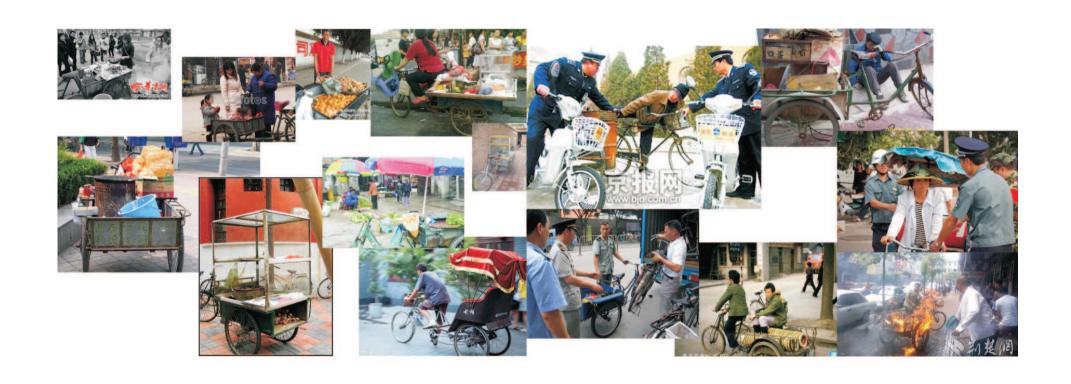

# migrant SERVE THE PEOPLE

公元2009,城市在奄奄一息之际下了三个蛋。标准营造在北京的街道上找到了其中的两个,他们认为其中隐藏着尚未发现的潜能,于是把它们作为作品送到深圳参展,试图通过他们和人类大量的接触探寻奥秘。

也有人说,其实标准营造找到了全部三个,但他们保留了其中一个,那个蛋现在还在他们的事务所里。

In the year 2009, while cities suffocate on their last breath, three eggs were laid in a street by Beijing. Two were discovered by standardarchitecture, which immediately grasped their potential as a new life form. Thus, the eggs were shipped to Shenzen to allow users of the biennale explore interaction with these new urban species, whose learning's can hatch hope for the future and consequently save our cities.

Others say that sa actually found all three of them, but they saved the last one in their office.

# 城市下的蛋之

小商宅、小贩宅、小姐宅、小吃宅、水果摊宅、收破烂宅、流学生宅、都市漂宅、背包客宅、一夜情宅、钢管舞宅、按摩宅、KTV宅、麻将宅、 椅子宅、公厕宅......

## EGGS OF THE CITY

vendor house, xiao jie house, breakfast stand house, fruit house, garbage collector house, migrant student house, urban jobless house, backpackers house, one night stand house, pole dancing house, foot massage house, karaoke house, mahjong house, bench house, toilet house.....