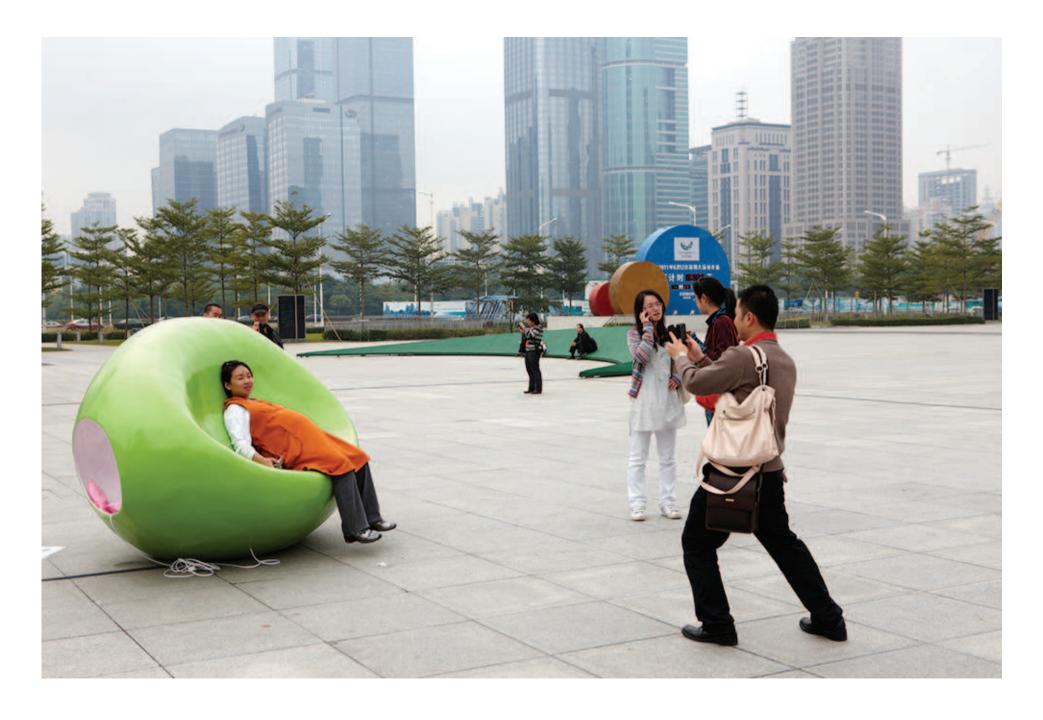

# migrant SERVE THE PEOPLE

公元2009,城市在奄奄一息之际下了三个蛋。标准营造在北京的街道上找到了其中的两个,他们认为其中隐藏着尚未发现的潜能,于是把它们作为作品送到深圳参展,试图通过他们和人类大量的接触探寻奥秘。

也有人说,其实标准营造找到了全部三个,但他们保留了其中一个,那个蛋现在还在他们的事务所里。

In the year 2009, while cities suffocate on their last breath, three eggs were laid in a street by Beijing. Two were discovered by standardarchitecture, which immediately grasped their potential as a new life form. Thus, the eggs were shipped to Shenzen to allow users of the biennale explore interaction with these new urban species, whose learning's can hatch hope for the future and consequently save our cities.

Others say that sa actually found all three of them, but they saved the last one in their office.