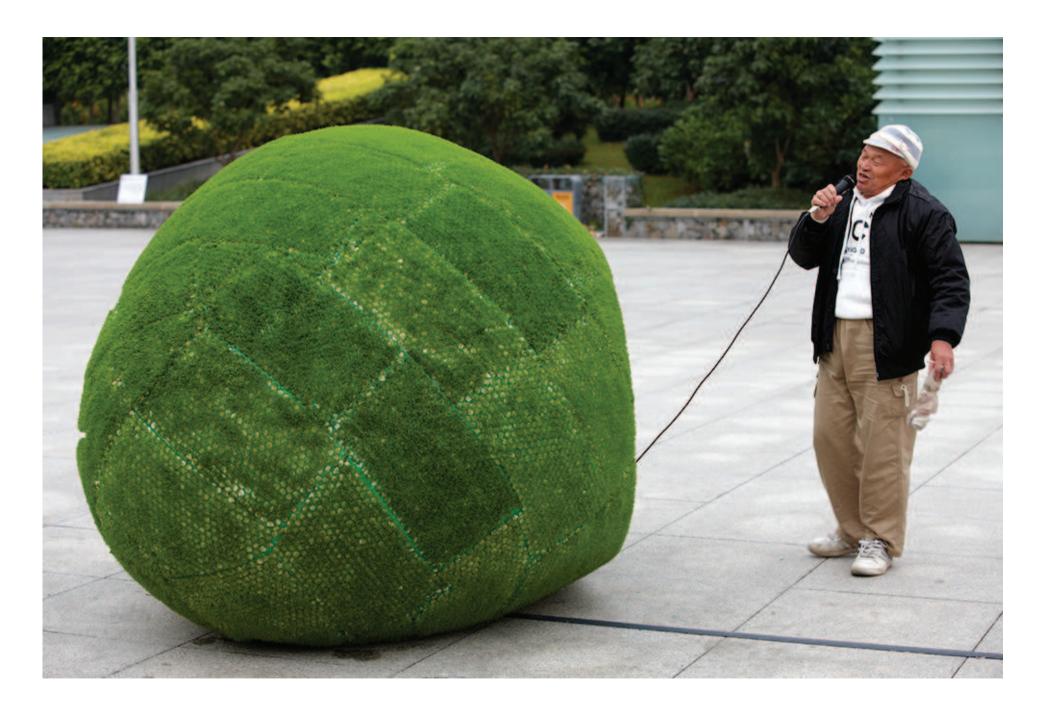

# migrant SERVE THE PEOPLE

公元2009,城市在奄奄一息之际下了三个蛋。标准营造在北京的街道上找到了其中的两个,他们认为其中隐藏着尚未发现的潜能,于是把它们作为作品送到深圳参展,试图通过他们和人类大量的接触探寻奥秘。

也有人说,其实标准营造找到了全部三个,但他们保留了其中一个,那个蛋现在还在他们的事务所里。

In the year 2009, while cities suffocate on their last breath, three eggs were laid in a street by Beijing. Two were discovered by standardarchitecture, which immediately grasped their potential as a new life form. Thus, the eggs were shipped to Shenzen to allow users of the biennale explore interaction with these new urban species, whose learning's can hatch hope for the future and consequently save our cities.

Others say that sa actually found all three of them, but they saved the last one in their office.