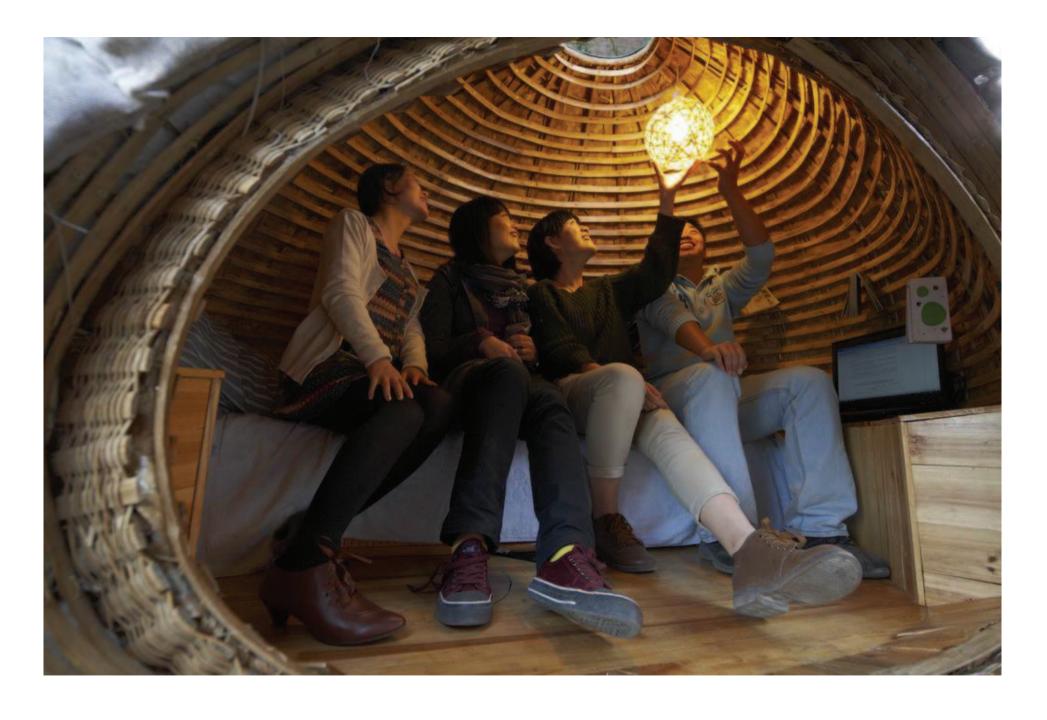

# migrant SERVE THE PEOPLE

公元2009,城市在奄奄一息之际下了三个蛋。标准营造在北京的街道上找到了其中的两个,他们认为其中隐藏着尚未发现的潜能,于是把它们作为作品送到深圳参展,试图通过他们和人类大量的接触探寻奥秘。

也有人说,其实标准营造找到了全部三个,但他们保留了其中一个,那个蛋现在还在他们的事务所里。

In the year 2009, while cities suffocate on their last breath, three eggs were laid in a street by Beijing. Two were discovered by standardarchitecture, which immediately grasped their potential as a new life form. Thus, the eggs were shipped to Shenzen to allow users of the biennale explore interaction with these new urban species, whose learning's can hatch hope for the future and consequently save our cities.

## EGGS OF THE CITY

vendor house, xiao jie house, breakfast stand house, fruit house, garbage collector house, migrant student house, urban jobless house, backpackers house, one night stand house, pole dancing house, foot massage house, karaoke house, mahjong house, bench house, toilet house.....