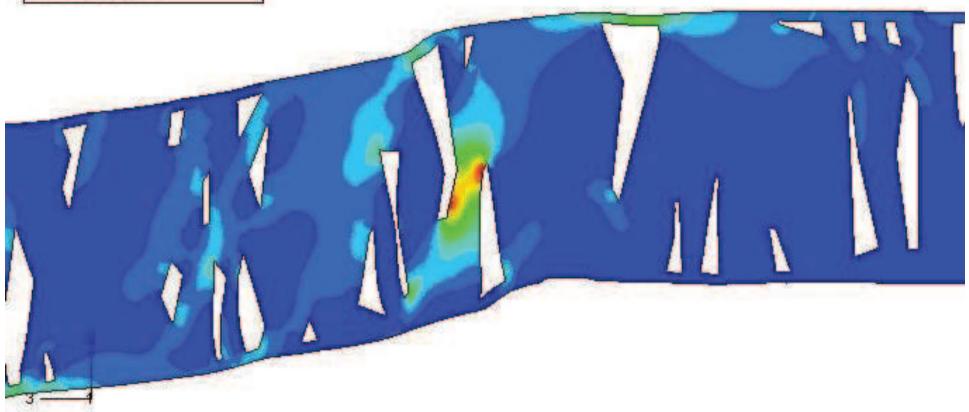

**Rethinking Basics** 

standardarchitecture 标准营造

```
S, Max. Principal
SNEG, (fraction = -1.0)
(Ave. Crit.: 75%)

+5.436e+00
+4.983e+00
+4.530e+00
+4.570e+00
+3.624e+00
+3.171e+00
+2.718e+00
+2.265e+00
+1.812e+00
+1.359e+00
+9.061e-01
+4.530e-01
+0.000e+00
```