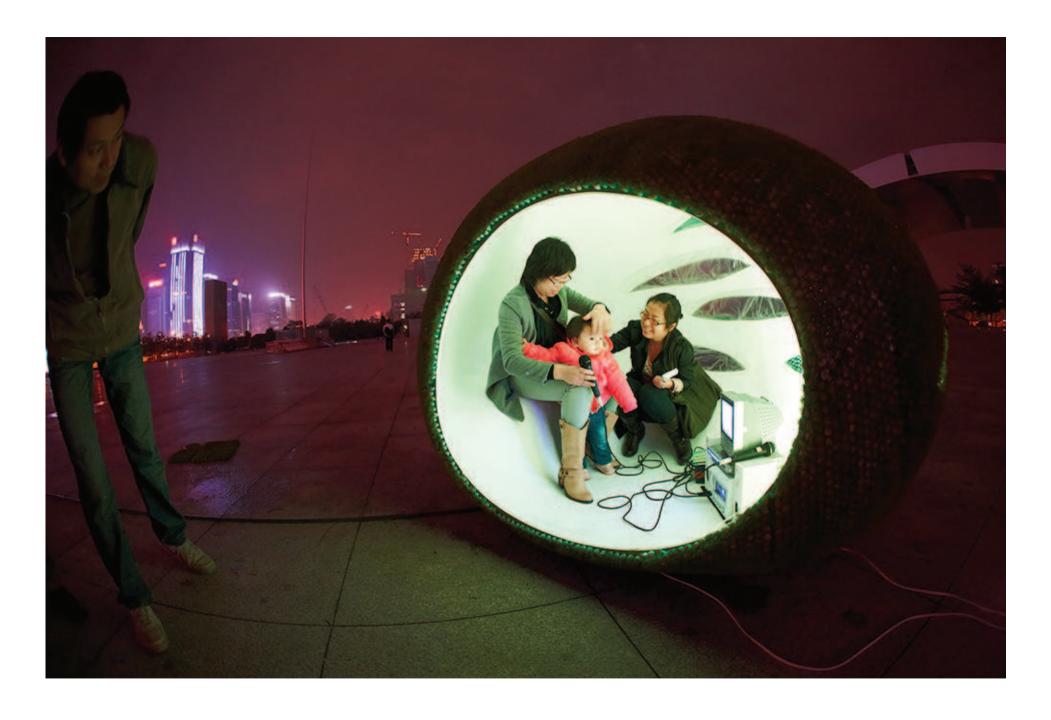

# migrant SERVE THE PEOPLE

公元2009,城市在奄奄一息之际下了三个蛋。标准营造在北京的街道上找到了其中的两个,他们认为其中隐藏着尚未发现的潜能,于是把它们作为作品送到深圳参展,试图通过他们和人类大量的接触探寻奥秘。

也有人说,其实标准营造找到了全部三个,但他们保留了其中一个,那个蛋现在还在他们的事务所里。

In the year 2009, while cities suffocate on their last breath, three eggs were laid in a street by Beijing. Two were discovered by standardarchitecture, which immediately grasped their potential as a new life form. Thus, the eggs were shipped to Shenzen to allow users of the biennale explore interaction with these new urban species, whose learning's can hatch hope for the future and consequently save our cities.

## KTV= KTV egg

## KTV egg

standardarchitecture 标准营造

standardarchitecture 标准营造

standardarchitecture 标准营造

standardarchitecture 标准营造

standardarchitecture 标准营造

standardarchitecture 标准营造

standardarchitecture 标准营造