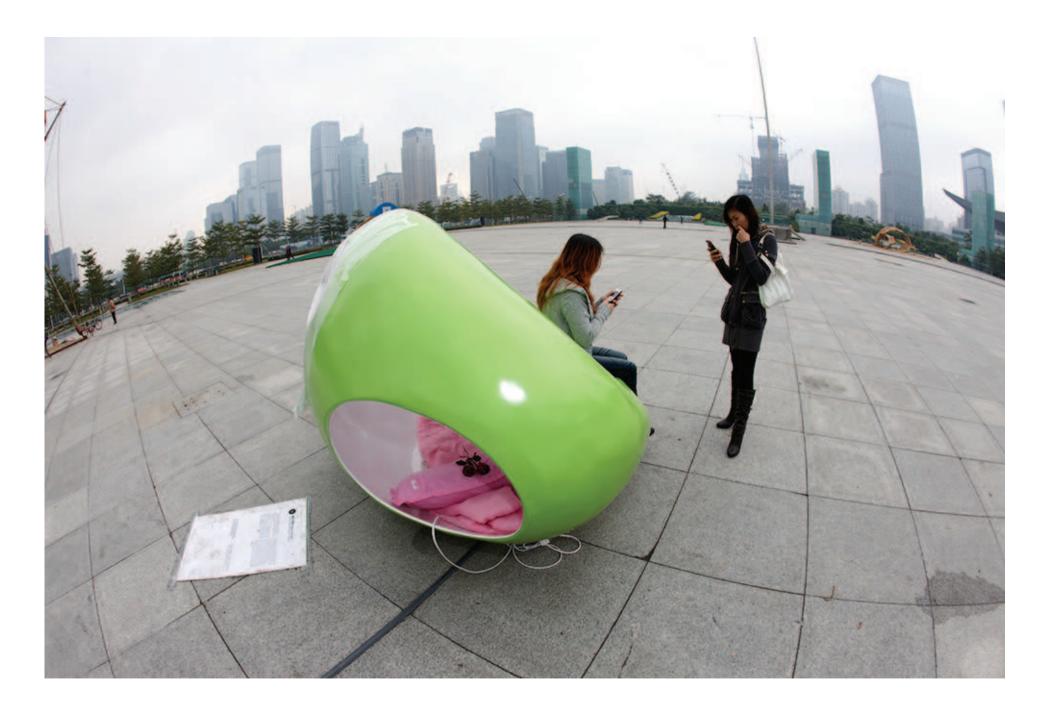

# migrant SERVE THE PEOPLE

公元2009,城市在奄奄一息之际下了三个蛋。标准营造在北京的街道上找到了其中的两个,他们认为其中隐藏着尚未发现的潜能,于是把它们作为作品送到深圳参展,试图通过他们和人类大量的接触探寻奥秘。

也有人说,其实标准营造找到了全部三个,但他们保留了其中一个,那个蛋现在还在他们的事务所里。

In the year 2009, while cities suffocate on their last breath, three eggs were laid in a street by Beijing. Two were discovered by standardarchitecture, which immediately grasped their potential as a new life form. Thus, the eggs were shipped to Shenzen to allow users of the biennale explore interaction with these new urban species, whose learning's can hatch hope for the future and consequently save our cities.

Others say that sa actually found all three of them, but they saved the last one in their office.