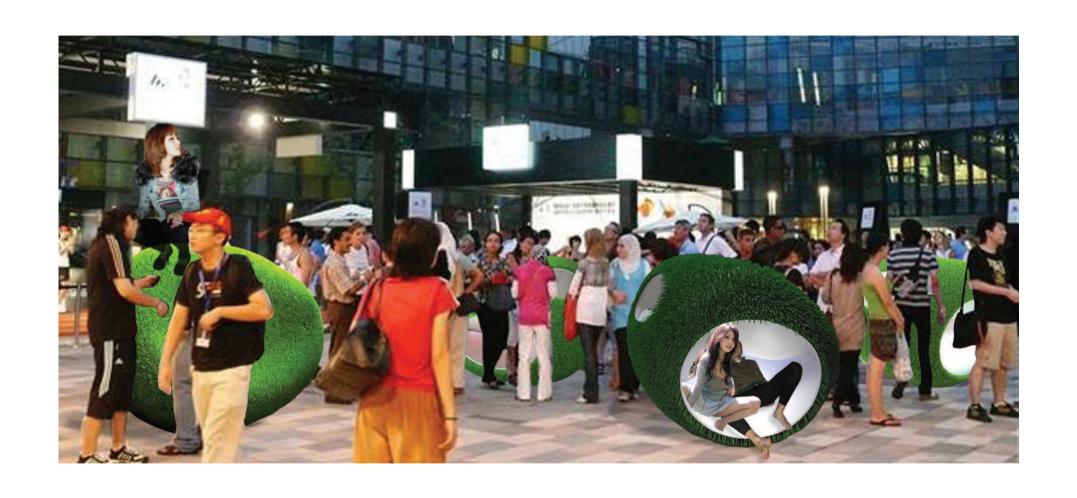

# migrant SERVE THE PEOPLE

公元2009,城市在奄奄一息之际下了三个蛋。标准营造在北京的街道上找到了其中的两个,他们认为其中隐藏着尚未发现的潜能,于是把它们作为作品送到深圳参展,试图通过他们和人类大量的接触探寻奥秘。

也有人说,其实标准营造找到了全部三个,但他们保留了其中一个,那个蛋现在还在他们的事务所里。

In the year 2009, while cities suffocate on their last breath, three eggs were laid in a street by Beijing. Two were discovered by standardarchitecture, which immediately grasped their potential as a new life form. Thus, the eggs were shipped to Shenzen to allow users of the biennale explore interaction with these new urban species, whose learning's can hatch hope for the future and consequently save our cities.

Others say that sa actually found all three of them, but they saved the last one in their office.