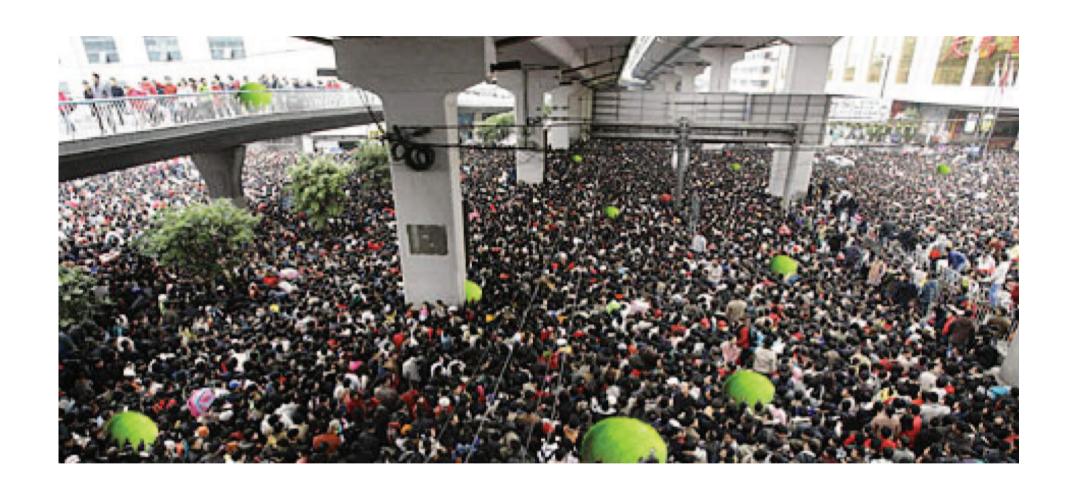

# migrant SERVE THE PEOPLE

公元2009,城市在奄奄一息之际下了三个蛋。标准营造在北京的街道上找到了其中的两个,他们认为其中隐藏着尚未发现的潜能,于是把它们作为作品送到深圳参展,试图通过他们和人类大量的接触探寻奥秘。

也有人说,其实标准营造找到了全部三个,但他们保留了其中一个,那个蛋现在还在他们的事务所里。

In the year 2009, while cities suffocate on their last breath, three eggs were laid in a street by Beijing. Two were discovered by standardarchitecture, which immediately grasped their potential as a new life form. Thus, the eggs were shipped to Shenzen to allow users of the biennale explore interaction with these new urban species, whose learning's can hatch hope for the future and consequently save our cities.

Others say that sa actually found all three of them, but they saved the last one in their office.