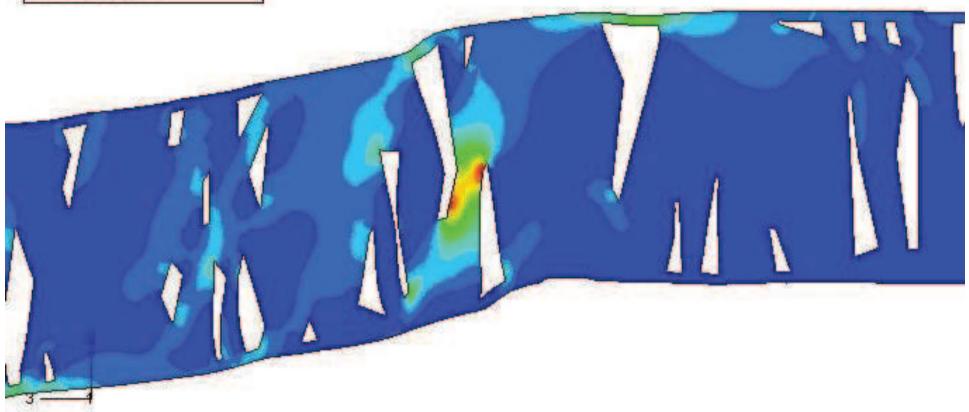

**Rethinking Basics** 

standardarchitecture 标准营造

```
S, Max. Principal
SNEG, (fraction = -1.0)
(Ave. Crit.: 75%)

+5.436e+00
+4.983e+00
+4.530e+00
+4.570e+00
+3.624e+00
+3.171e+00
+2.718e+00
+2.265e+00
+1.812e+00
+1.359e+00
+9.061e-01
+4.530e-01
+0.000e+00
```

+5.436e+00
+4.983e+00
+4.530e+00
+4.570e+00
+3.624e+00
+3.171e+00
+2.718e+00
+2.265e+00
+1.812e+00
+1.359e+00
+9.061e-01
+4.530e-01
+0.000e+00
```

standardarchitecture 标准营造

standardarchitecture 标准营造

standardarchitecture 标准营造