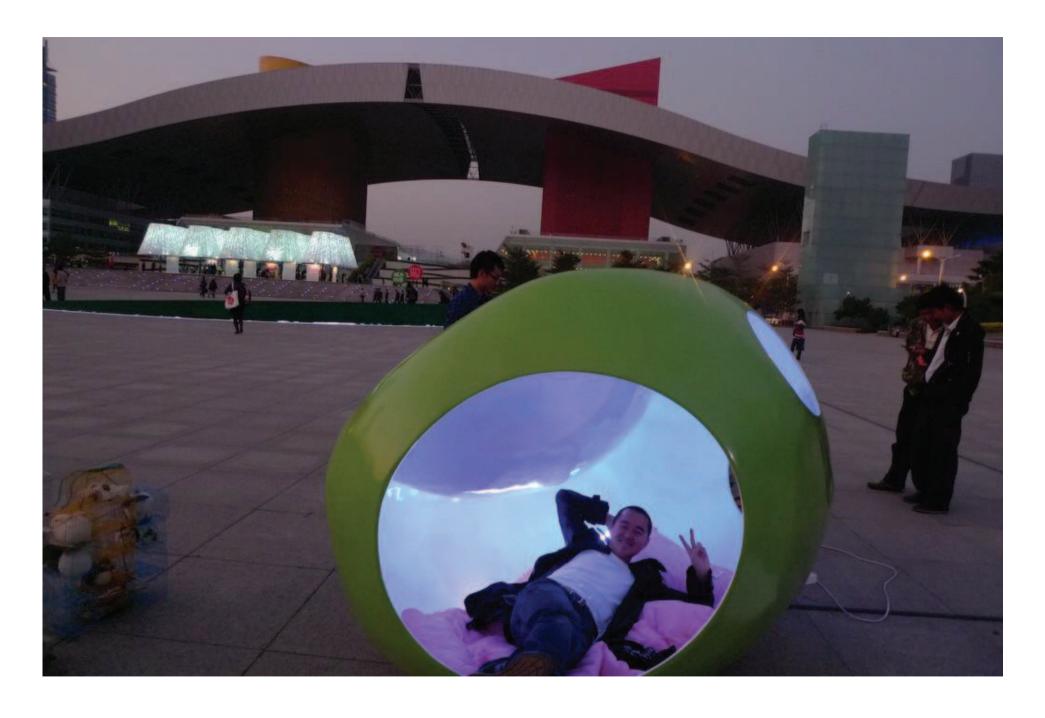

# migrant SERVE THE PEOPLE

公元2009,城市在奄奄一息之际下了三个蛋。标准营造在北京的街道上找到了其中的两个,他们认为其中隐藏着尚未发现的潜能,于是把它们作为作品送到深圳参展,试图通过他们和人类大量的接触探寻奥秘。

也有人说,其实标准营造找到了全部三个,但他们保留了其中一个,那个蛋现在还在他们的事务所里。

In the year 2009, while cities suffocate on their last breath, three eggs were laid in a street by Beijing. Two were discovered by standardarchitecture, which immediately grasped their potential as a new life form. Thus, the eggs were shipped to Shenzen to allow users of the biennale explore interaction with these new urban species, whose learning's can hatch hope for the future and consequently save our cities.

Others say that sa actually found all three of them, but they saved the last one in their office.