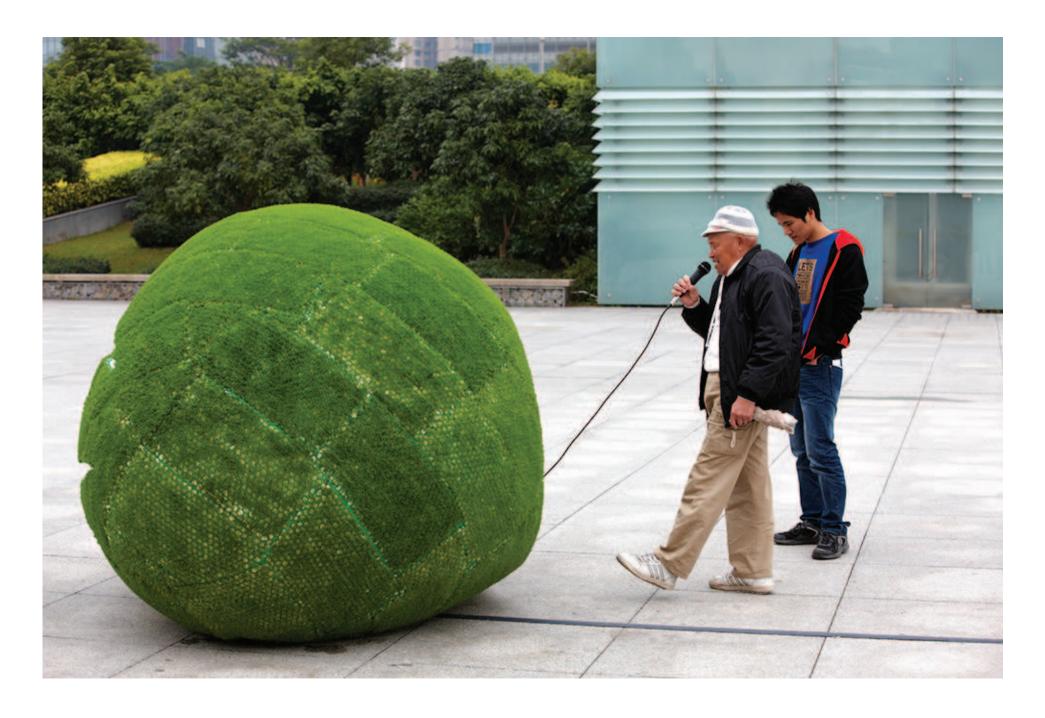

# migrant SERVE THE PEOPLE

公元2009,城市在奄奄一息之际下了三个蛋。标准营造在北京的街道上找到了其中的两个,他们认为其中隐藏着尚未发现的潜能,于是把它们作为作品送到深圳参展,试图通过他们和人类大量的接触探寻奥秘。

也有人说,其实标准营造找到了全部三个,但他们保留了其中一个,那个蛋现在还在他们的事务所里。

In the year 2009, while cities suffocate on their last breath, three eggs were laid in a street by Beijing. Two were discovered by standardarchitecture, which immediately grasped their potential as a new life form. Thus, the eggs were shipped to Shenzen to allow users of the biennale explore interaction with these new urban species, whose learning's can hatch hope for the future and consequently save our cities.

Others say that sa actually found all three of them, but they saved the last one in their office.