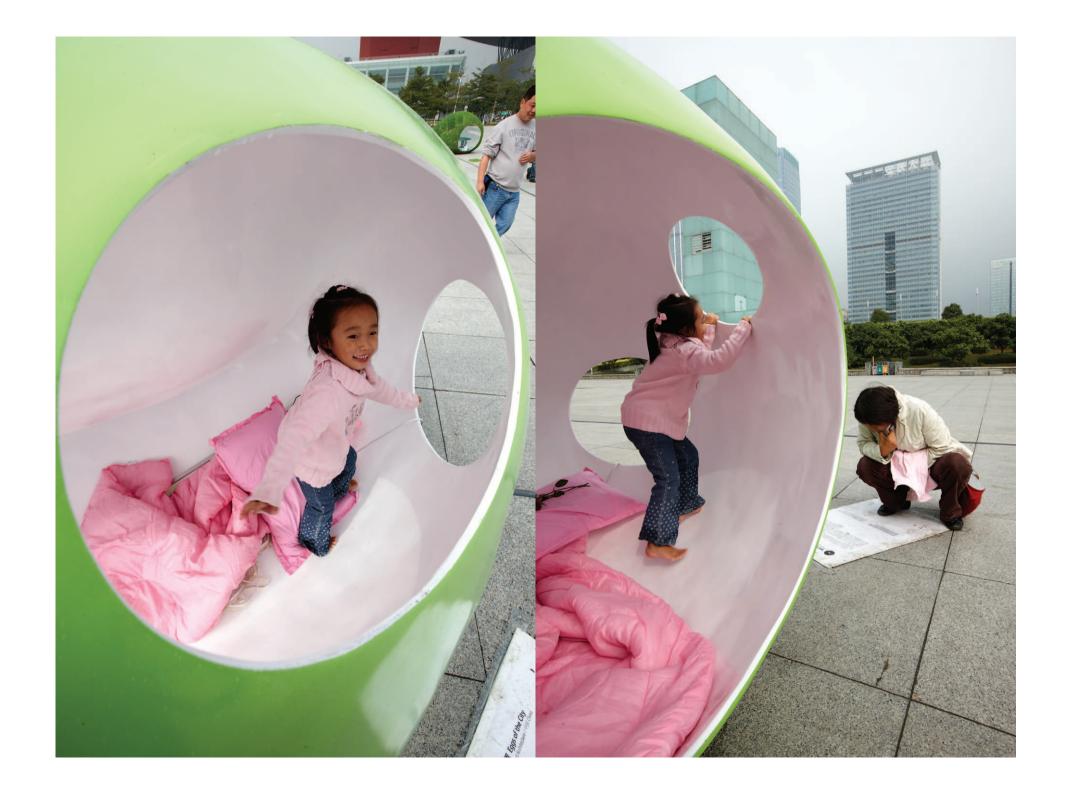

# migrant SERVE THE PEOPLE

公元2009,城市在奄奄一息之际下了三个蛋。标准营造在北京的街道上找到了其中的两个,他们认为其中隐藏着尚未发现的潜能,于是把它们作为作品送到深圳参展,试图通过他们和人类大量的接触探寻奥秘。

也有人说,其实标准营造找到了全部三个,但他们保留了其中一个,那个蛋现在还在他们的事务所里。

In the year 2009, while cities suffocate on their last breath, three eggs were laid in a street by Beijing. Two were discovered by standardarchitecture, which immediately grasped their potential as a new life form. Thus, the eggs were shipped to Shenzen to allow users of the biennale explore interaction with these new urban species, whose learning's can hatch hope for the future and consequently save our cities.

Others say that sa actually found all three of them, but they saved the last one in their office.