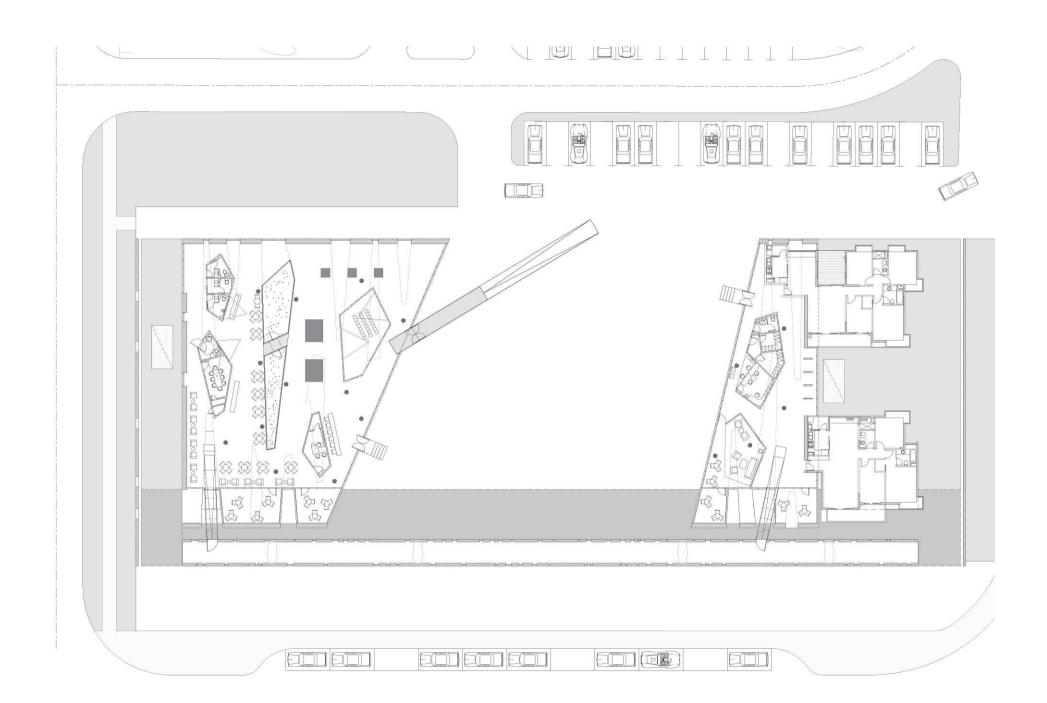

**Rethinking Basics** 



















standardarchitecture 标准营造























```
S, Max. Principal
SNEG, (fraction = -1.0)
(Ave. Crit.: 75%)

+5.436e+00
+4.983e+00
+4.530e+00
+4.570e+00
+3.624e+00
+3.171e+00
+2.718e+00
+2.265e+00
+1.812e+00
+1.359e+00
+9.061e-01
+4.530e-01
+0.000e+00
```















(T)







standardarchitecture 标准营造



standardarchitecture 标准营造



standardarchitecture 标准营造



standardarchitecture 标准营造



standardarchitecture 标准营造



standardarchitecture 标准营造







```
S, Max. Principal
SNEG, (fraction = -1.0)
(Ave. Crit.: 75%)

+5.436e+00
+4.983e+00
+4.530e+00
+4.570e+00
+3.624e+00
+3.171e+00
+2.718e+00
+2.265e+00
+1.812e+00
+1.359e+00
+9.061e-01
+4.530e-01
+0.000e+00
```























standardarchitecture 标准营造





standardarchitecture 标准营造



standardarchitecture 标准营造



standardarchitecture 标准营造





standardarchitecture 标准营造



standardarchitecture 标准营造



standardarchitecture 标准营造



standardarchitecture 标准营造



standardarchitecture 标准营造



standardarchitecture 标准营造



standardarchitecture 标准营造



standardarchitecture 标准营造







standardarchitecture 标准营造