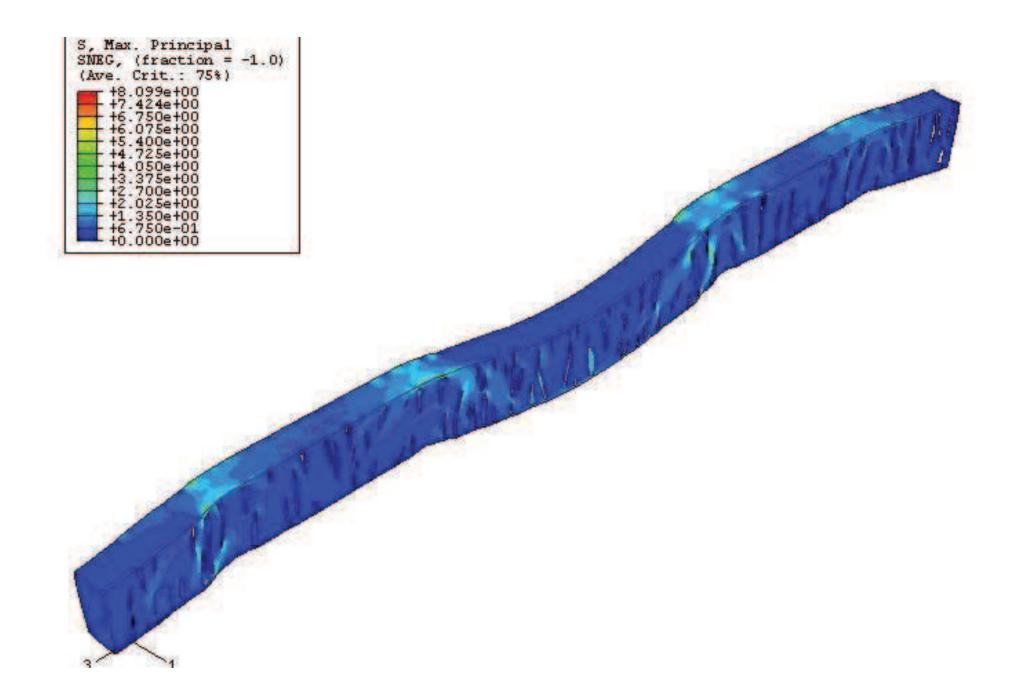

**Rethinking Basics** 

standardarchitecture 标准营造

```
S, Max. Principal
SNEG, (fraction = -1.0)
(Ave. Crit.: 75%)

+5.436e+00
+4.983e+00
+4.530e+00
+4.570e+00
+3.624e+00
+3.171e+00
+2.718e+00
+2.265e+00
+1.812e+00
+1.359e+00
+9.061e-01
+4.530e-01
+0.000e+00
```

+5.436e+00
+4.983e+00
+4.530e+00
+4.570e+00
+3.624e+00
+3.171e+00
+2.718e+00
+2.265e+00
+1.812e+00
+1.359e+00
+9.061e-01
+4.530e-01
+0.000e+00
```

standardarchitecture 标准营造

standardarchitecture 标准营造

standardarchitecture 标准营造