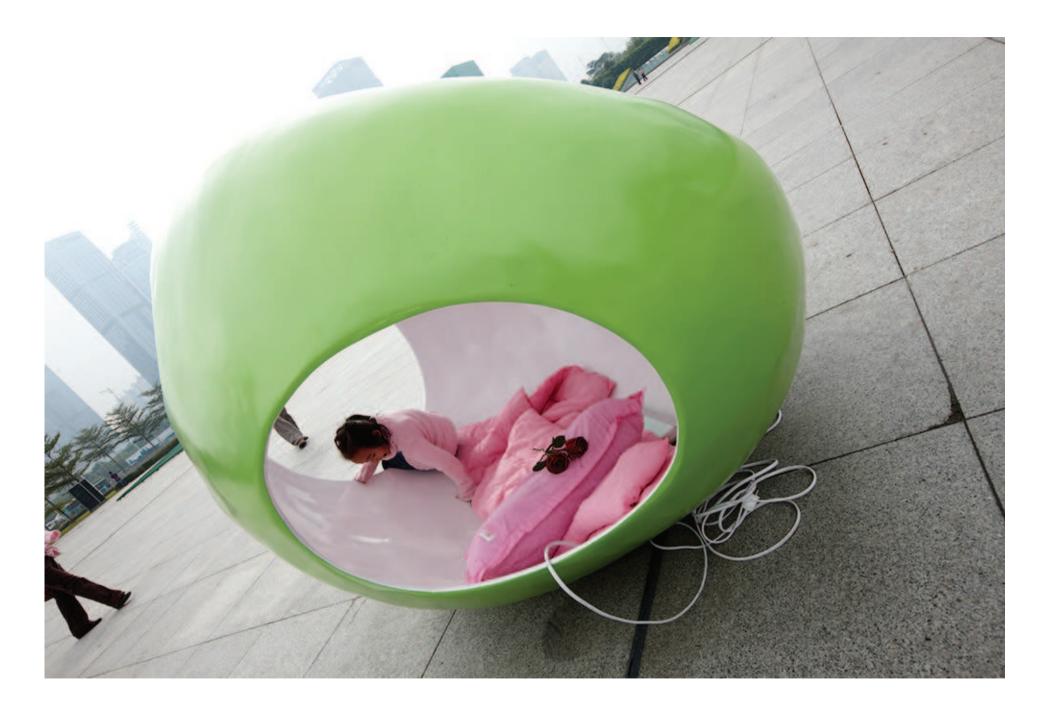

# migrant SERVE THE PEOPLE

公元2009,城市在奄奄一息之际下了三个蛋。标准营造在北京的街道上找到了其中的两个,他们认为其中隐藏着尚未发现的潜能,于是把它们作为作品送到深圳参展,试图通过他们和人类大量的接触探寻奥秘。

也有人说,其实标准营造找到了全部三个,但他们保留了其中一个,那个蛋现在还在他们的事务所里。

In the year 2009, while cities suffocate on their last breath, three eggs were laid in a street by Beijing. Two were discovered by standardarchitecture, which immediately grasped their potential as a new life form. Thus, the eggs were shipped to Shenzen to allow users of the biennale explore interaction with these new urban species, whose learning's can hatch hope for the future and consequently save our cities.

Others say that sa actually found all three of them, but they saved the last one in their office.